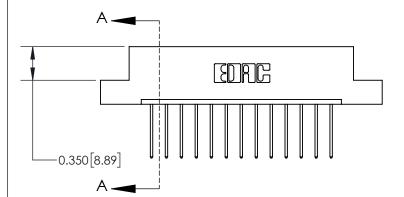

## **Contact Detail**

540-Wire Wrap .025 Sq.(0.64 Sq.) - Tail LG=.560(14.22) .156 [3.96] Contact Spacing x .200 [5.08] Row Spacing

> 2.934 74.52 2.624 [66.65] 2.338 [59.39] 2.192 [55.68] Card Slot Accepts .054 [1.37] to .070 [1.78] Thick P.C. Board 0.370 [9.40]

THIS IS A C.A.D. GENERATED DRAWING DO NOT MAKE MANUAL REVISIONS TO MASTER.

ISSUE NUMBER ORIGINAL

837/887 Series High Temp Card Edge Connector Part Number: 837-013-540-107

YOUR CONNECTION TO QUALITY & SERVICE