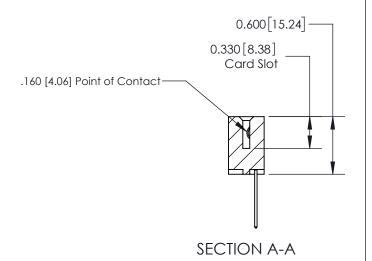

## **Contact Detail**

540-Wire Wrap .025 Sq.(0.64 Sq.) - Tail LG=.560(14.22) .156 [3.96] Contact Spacing x .200 [5.08] Row Spacing

> 2.934 74.52 2.624 [66.65] 2.338 [59.39] 2.192 [55.68] Card Slot Accepts .054 [1.37] to .070 [1.78] Thick P.C. Board 0.370 [9.40]

ORIGINAL

1

| 837/887 Series High Temp Card Edge Connector<br>Contact Bend Detail |                                                                                                                                                                                                   | ACAD REFERENCE NO. 837 EN |                  | 3 MASTER      |
|---------------------------------------------------------------------|---------------------------------------------------------------------------------------------------------------------------------------------------------------------------------------------------|---------------------------|------------------|---------------|
|                                                                     |                                                                                                                                                                                                   | DRAWN: J.LEE              | DATE: OCT. 06/09 |               |
|                                                                     |                                                                                                                                                                                                   | CHECKED:                  | DATE:            |               |
| TORONTO, ONTARIO                                                    | THESE DRAWINGS AND SPECIFICATIONS ARE THE PROPERTY OF EDAC INC., AND SHALL NOT BE REPRODUCED, OR COPIED OR USED AS THE BASIS FOR THE MANUFACTURE OR SALE OF APPARATUS WITHOUT WRITTEN PERMISSION. | SCALE: NTS                | SHEET            | 2 <b>OF</b> 2 |
|                                                                     |                                                                                                                                                                                                   | DRAWING NUMBER            | •                | ISSUE         |
| YOUR CONNECTION TO QUALITY & SERVICE                                |                                                                                                                                                                                                   | 837 Assembly              |                  | 1             |