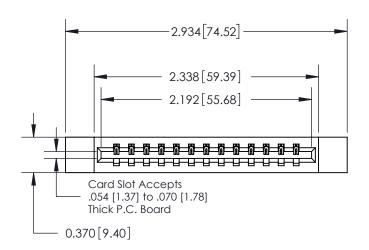

ISSUE NUMBER ORIGINAL

0.600 [15.24] 0.330[8.38] Card Slot .160 [4.06] Point of Contact **SECTION A-A** 

**See Accompanying Page for: Contact Bend Details** 

837/887 Series High Temp Card Edge Connector Part Number: 837-013-541-112