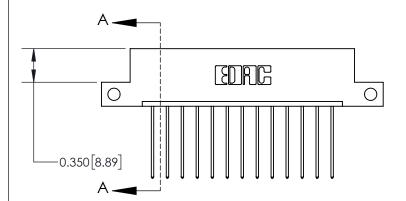

**Mounting Option** 

12-.128 (3.25) Dia. Side Mounting Holes

## **Contact Detail**

541-Wire Wrap .025 Sq.(0.64 Sq.) - Tail LG=.750(19.05) .156 [3.96] Contact Spacing x .200 [5.08] Row Spacing

THIS IS A C.A.D. GENERATED DRAWING DO NOT MAKE MANUAL REVISIONS TO MASTER.