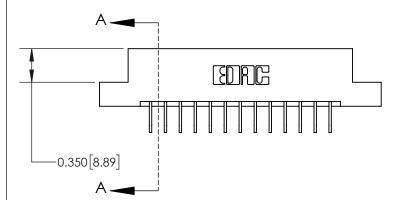

**See Accompanying Page for:** 

**Contact Bend Details** 

ISSUE NUMBER

ORIGINAL

1

| 837/887 Series High Temp Card Edge Connector<br>Contact Bend Detail |                                                                       | ACAD REFERENCE NO. | 837 ENG MASTER   |       |
|---------------------------------------------------------------------|-----------------------------------------------------------------------|--------------------|------------------|-------|
|                                                                     |                                                                       | DRAWN: J.LEE       | DATE: OCT. 06/09 |       |
|                                                                     |                                                                       | CHECKED:           | DATE:            |       |
| EDAC INC THESE DRAWINGS AND SPECIFICATIONS                          | SCALE: NTS                                                            | SHEET              | 2 <b>OF</b> 2    |       |
| TORONTO, ONTARIO                                                    | CANADA  OR USED AS THE BASIS FOR THE MANUFACTURE OR SALE OF APPARATUS | DRAWING NUMBER     | •                | ISSUE |
| YOUR CONNECTION TO QUALITY & SERVICE                                |                                                                       | 837 Assembly       |                  | 1     |