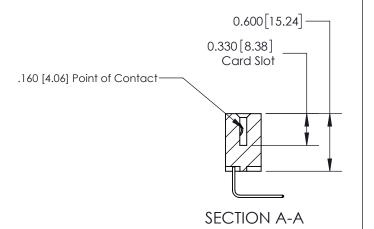

## **Contact Detail**

558-90 Degree Bend (Code 541 Contacts)

.156 [3.96] Contact Spacing x .200 [5.08] Row Spacing

THIS IS A C.A.D. GENERATED DRAWING DO NOT MAKE MANUAL REVISIONS TO MASTER.

ISSUE NUMBER ORIGINAL

**See Accompanying Page for:** 

**Contact Bend Details** 

ISSUE NUMBER

ORIGINAL

1

| 837/887 Series High Temp Card Edge Connector<br>Contact Bend Detail |                                                                       | ACAD REFERENCE NO. | 837 ENG MASTER   |       |
|---------------------------------------------------------------------|-----------------------------------------------------------------------|--------------------|------------------|-------|
|                                                                     |                                                                       | DRAWN: J.LEE       | DATE: OCT. 06/09 |       |
|                                                                     |                                                                       | CHECKED:           | DATE:            |       |
| EDAC INC THESE DRAWINGS AND SPECIFICATIONS                          | SCALE: NTS                                                            | SHEET              | 2 <b>OF</b> 2    |       |
| TORONTO, ONTARIO                                                    | CANADA  OR USED AS THE BASIS FOR THE MANUFACTURE OR SALE OF APPARATUS | DRAWING NUMBER     | •                | ISSUE |
| YOUR CONNECTION TO QUALITY & SERVICE                                |                                                                       | 837 Assembly       |                  | 1     |