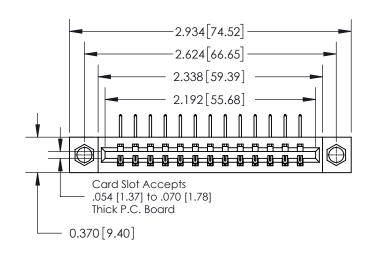

**Mounting Option** 

08-#4-40 Unified Threaded Inserts

## **Contact Detail**

558-90 Degree Bend (Code 541 Contacts)

.156 [3.96] Contact Spacing x .200 [5.08] Row Spacing

THIS IS A C.A.D. GENERATED DRAWING DO NOT MAKE MANUAL REVISIONS TO MASTER.

ISSUE NUMBER ORIGINAL

837/887 Series High Temp Card Edge Connector Part Number: 837-013-558-108

YOUR CONNECTION TO QUALITY & SERVICE

**EDAC INC** TORONTO, ONTARIO CANADA

THESE DRAWINGS AND SPECIFICATIONS ARE THE PROPERTY OF EDAC INC.,AND SHALL NOT BE REPRODUCED, OR COPIED OR USED AS THE BASIS FOR THE MANUFACTURE OR SALE OF APPARATUS WITHOUT WRITTEN PERMISSION.