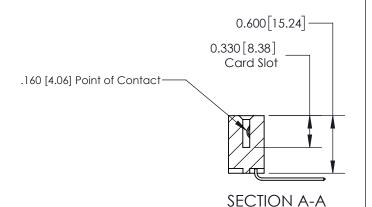

## **Contact Detail**

559-90 Degree Bend (Code 541 Contacts)

.156 [3.96] Contact Spacing x .200 [5.08] Row Spacing

THIS IS A C.A.D. GENERATED DRAWING DO NOT MAKE MANUAL REVISIONS TO MASTER.

ISSUE NUMBER ORIGINAL