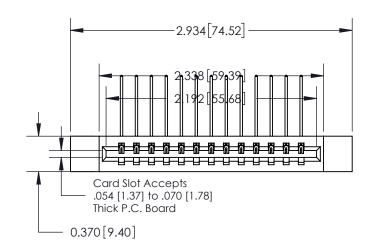

## **Contact Detail**

559-90 Degree Bend (Code 541 Contacts)

.156 [3.96] Contact Spacing x .200 [5.08] Row Spacing

THIS IS A C.A.D. GENERATED DRAWING DO NOT MAKE MANUAL REVISIONS TO MASTER.

ISSUE NUMBER ORIGINAL