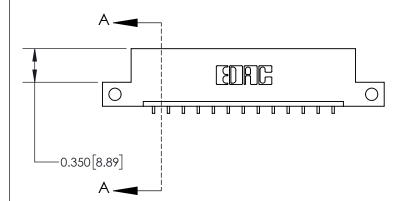

**Mounting Option** 

12-.128 (3.25) Dia. Side Mounting Holes

## **Contact Detail**

559-90 Degree Bend (Code 541 Contacts)

.156 [3.96] Contact Spacing x .200 [5.08] Row Spacing





THIS IS A C.A.D. GENERATED DRAWING DO NOT MAKE MANUAL REVISIONS TO MASTER.



ISSUE NUMBER ORIGINAL



837/887 Series High Temp Card Edge Connector Part Number: 837-013-559-112

YOUR CONNECTION TO QUALITY & SERVICE

**EDAC INC** TORONTO, ONTARIO CANADA

THESE DRAWINGS AND SPECIFICATIONS ARE THE PROPERTY OF EDAC INC.,AND SHALL NOT BE REPRODUCED, OR COPIED OR USED AS THE BASIS FOR THE MANUFACTURE OR SALE OF APPARATUS WITHOUT WRITTEN PERMISSION.

| ACAD REFERENCE NO. 837 ENG MA |                  |  |  |
|-------------------------------|------------------|--|--|
| DRAWN: J.LEE                  | DATE: OCT. 06/09 |  |  |
| CHECKED:                      | DATE:            |  |  |
| SCALE: NTS                    | SHEET 1 OF 2     |  |  |
| DRAWING NUMBER                | ISSUE            |  |