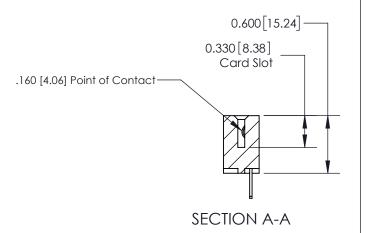

## **Contact Detail**

500-Wire Hole .050x.025(1.27x0.64) - Tail LG=.260(6.60) .156 [3.96] Contact Spacing x .200 [5.08] Row Spacing

> 2.494 [63.35] -2.348 [59.64] Card Slot Accepts .054 [1.37] to .070 [1.78] Thick P.C. Board 0.370 [9.40]