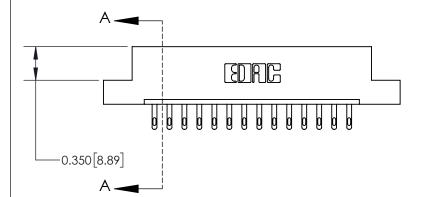

## **Contact Detail**

500-Wire Hole .050x.025(1.27x0.64) - Tail LG=.260(6.60) .156 [3.96] Contact Spacing x .200 [5.08] Row Spacing

> -3.090 78.49 2.780 70.61 2.494 [63.35] 2.348 [59.64] Card Slot Accepts .054 [1.37] to .070 [1.78] Thick P.C. Board 0.370 [9.40]

THIS IS A C.A.D. GENERATED DRAWING DO NOT MAKE MANUAL REVISIONS TO MASTER.

ISSUE NUMBER ORIGINAL

837/887 Series High Temp Card Edge Connector Part Number: 837-014-500-107

YOUR CONNECTION TO QUALITY & SERVICE