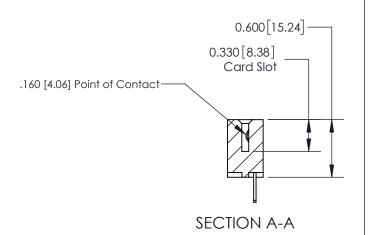

## **Contact Detail**

500-Wire Hole .050x.025(1.27x0.64) - Tail LG=.260(6.60) .156 [3.96] Contact Spacing x .200 [5.08] Row Spacing

> -3.090 78.49 2.780 70.61 2.494 [63.35] 2.348 [59.64] Card Slot Accepts .054 [1.37] to .070 [1.78] Thick P.C. Board 0.370 [9.40]

ORIGINAL

1

| 837/887 Series High Temp Card Edge Connector<br>Contact Bend Detail |                                                                                                                                                                                                   | ACAD REFERENCE NO. 837 EN |                  | 3 MASTER      |
|---------------------------------------------------------------------|---------------------------------------------------------------------------------------------------------------------------------------------------------------------------------------------------|---------------------------|------------------|---------------|
|                                                                     |                                                                                                                                                                                                   | DRAWN: J.LEE              | DATE: OCT. 06/09 |               |
|                                                                     |                                                                                                                                                                                                   | CHECKED:                  | DATE:            |               |
| TORONTO, ONTARIO                                                    | THESE DRAWINGS AND SPECIFICATIONS ARE THE PROPERTY OF EDAC INC., AND SHALL NOT BE REPRODUCED, OR COPIED OR USED AS THE BASIS FOR THE MANUFACTURE OR SALE OF APPARATUS WITHOUT WRITTEN PERMISSION. | SCALE: NTS                | SHEET            | 2 <b>OF</b> 2 |
|                                                                     |                                                                                                                                                                                                   | DRAWING NUMBER            | •                | ISSUE         |
| YOUR CONNECTION TO QUALITY & SERVICE                                |                                                                                                                                                                                                   | 837 Assembly              |                  | 1             |