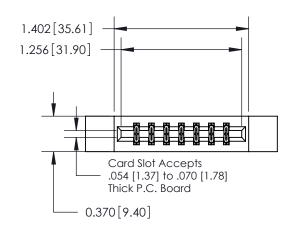

ISSUE NUMBER ORIGINAL

1

| 837/887 Series High Temp Card Edge Connector |  |
|----------------------------------------------|--|
| Part Number: 837-014-500-212                 |  |

YOUR CONNECTION TO QUALITY & SERVICE