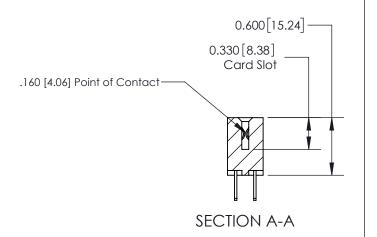

## **Contact Detail**

500-Wire Hole .050x.025(1.27x0.64) - Tail LG=.260(6.60) .156 [3.96] Contact Spacing x .200 [5.08] Row Spacing

**See Accompanying Page for: Contact Bend Details** 

THIS IS A C.A.D. GENERATED DRAWING DO NOT MAKE MANUAL REVISIONS TO MASTER.

ISSUE NUMBER ORIGINAL

1

| 837/887 Series High Temp Card Edge Connector |  |
|----------------------------------------------|--|
| Part Number: 837-014-500-212                 |  |

YOUR CONNECTION TO QUALITY & SERVICE