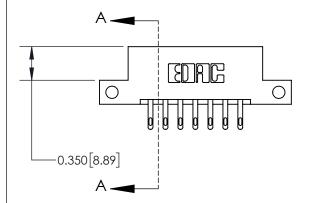

**Mounting Option** 

12-.128 (3.25) Dia. Side Mounting Holes

ISSUE NUMBER ORIGINAL

1

| 837/887 Series High Temp Card Edge Connector |  |
|----------------------------------------------|--|
| Part Number: 837-014-500-212                 |  |

YOUR CONNECTION TO QUALITY & SERVICE