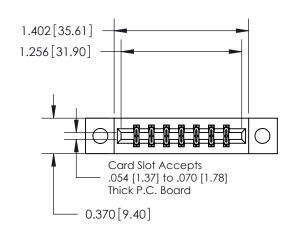

**Mounting Option** 

04-.156 (3.96) Dia. Mounting Holes

## **Contact Detail**

500-Wire Hole .050x.025(1.27x0.64) - Tail LG=.260(6.60) .156 [3.96] Contact Spacing x .200 [5.08] Row Spacing





**See Accompanying Page for: Contact Bend Details** 

THIS IS A C.A.D. GENERATED DRAWING DO NOT MAKE MANUAL REVISIONS TO MASTER.



ISSUE NUMBER ORIGINAL



837/887 Series High Temp Card Edge Connector Part Number: 837-014-500-804

YOUR CONNECTION TO QUALITY & SERVICE

**EDAC INC** TORONTO, ONTARIO CANADA

THESE DRAWINGS AND SPECIFICATIONS ARE THE PROPERTY OF EDAC INC., AND SHALL NOT BE REPRODUCED, OR COPIED OR USED AS THE BASIS FOR THE MANUFACTURE OR SALE OF APPARATUS WITHOUT WRITTEN PERMISSION.

| ACAD REFERENCE NO. | 837 ENG MASTER   |  |  |
|--------------------|------------------|--|--|
| DRAWN: J.LEE       | DATE: OCT. 06/09 |  |  |
| CHECKED:           | DATE:            |  |  |
| SCALE: NTS         | SHEET 1 OF 2     |  |  |
| DRAWING NUMBER     | ISSUE            |  |  |
| 837