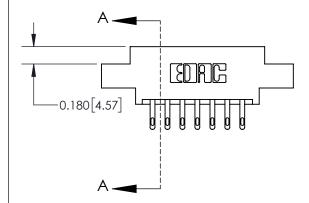

## **Contact Detail**

500-Wire Hole .050x.025(1.27x0.64) - Tail LG=.260(6.60) .156 [3.96] Contact Spacing x .200 [5.08] Row Spacing

**See Accompanying Page for: Contact Bend Details** 

THIS IS A C.A.D. GENERATED DRAWING DO NOT MAKE MANUAL REVISIONS TO MASTER.