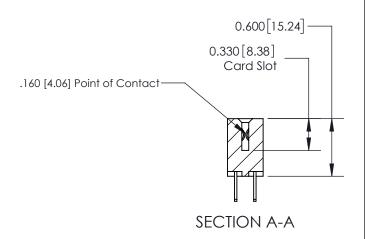

## **Contact Detail**

500-Wire Hole .050x.025(1.27x0.64) - Tail LG=.260(6.60) .156 [3.96] Contact Spacing x .200 [5.08] Row Spacing

**See Accompanying Page for: Contact Bend Details** 

THIS IS A C.A.D. GENERATED DRAWING DO NOT MAKE MANUAL REVISIONS TO MASTER.