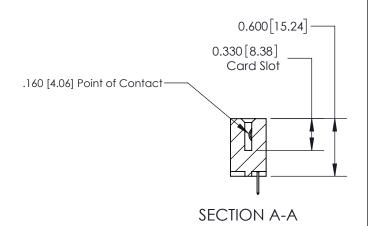

## **Contact Detail**

520-P.C. Tail .030x.018(0.76x0.46) - Tail LG=.175(4.45) .156 [3.96] Contact Spacing x .200 [5.08] Row Spacing

> 2.494 [63.35] 2.348 [59.64] Card Slot Accepts .054 [1.37] to .070 [1.78] Thick P.C. Board 0.370 [9.40]