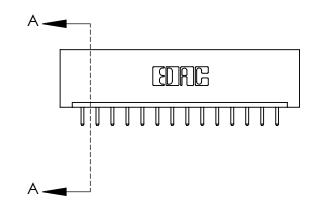

## **Contact Detail**

520-P.C. Tail .030x.018(0.76x0.46) - Tail LG=.175(4.45) .156 [3.96] Contact Spacing x .200 [5.08] Row Spacing

> 2.494 [63.35] 2.348 [59.64] Card Slot Accepts .054 [1.37] to .070 [1.78] Thick P.C. Board 0.370 [9.40]

## **See Accompanying Page for:**

**Contact Bend Details** 

837/887 Series High Temp Card Edge Connector Part Number: 837-014-520-101

YOUR CONNECTION TO QUALITY & SERVICE

**EDAC INC** TORONTO, ONTARIO CANADA