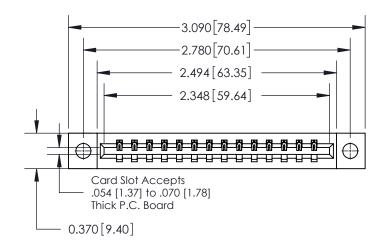

**Mounting Option** 

04-.156 (3.96) Dia. Mounting Holes

ISSUE NUMBER ORIGINAL

837/887 Series High Temp Card Edge Connector Part Number: 837-014-520-604

YOUR CONNECTION TO QUALITY & SERVICE

**EDAC INC** TORONTO, ONTARIO CANADA

THESE DRAWINGS AND SPECIFICATIONS ARE THE PROPERTY OF EDAC INC.,AND SHALL NOT BE REPRODUCED, OR COPIED OR USED AS THE BASIS FOR THE MANUFACTURE OR SALE OF APPARATUS WITHOUT WRITTEN PERMISSION.