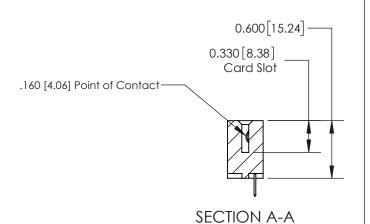

## **Contact Detail**

520-P.C. Tail .030x.018(0.76x0.46) - Tail LG=.175(4.45) .156 [3.96] Contact Spacing x .200 [5.08] Row Spacing

THIS IS A C.A.D. GENERATED DRAWING DO NOT MAKE MANUAL REVISIONS TO MASTER.

**See Accompanying Page for:** 

**Contact Bend Details** 

ISSUE NUMBER

ORIGINAL

1

| 837/887 Series High Temp Card Edge Connector<br>Contact Bend Detail |                                                                                                                                                                                               | ACAD REFERENCE NO. | 837 ENG MASTER   |               |
|---------------------------------------------------------------------|-----------------------------------------------------------------------------------------------------------------------------------------------------------------------------------------------|--------------------|------------------|---------------|
|                                                                     |                                                                                                                                                                                               | DRAWN: J.LEE       | DATE: OCT. 06/09 |               |
|                                                                     |                                                                                                                                                                                               | CHECKED:           | DATE:            |               |
| EDAC INC                                                            | EDAC INC TORONTO, ONTARIO CANADA TORONTO, ONTARIO CANADA THESE DRAWINGS AND SPECIFICATIONS ARE THE PROPERTY OF EDAC INC., AND SHALL NOT BE REPRODUCED, OR COPIED OR USED AS THE BASIS FOR THE | SCALE: NTS         | SHEET            | 2 <b>OF</b> 2 |
| TORONTO, ONTARIO                                                    |                                                                                                                                                                                               | DRAWING NUMBER     | •                | ISSUE         |
| YOUR CONNECTION TO QUALITY & SERVICE                                | MANUFACTURE OR SALE OF APPARATUS WITHOUT WRITTEN PERMISSION.                                                                                                                                  | 837 Assembly       |                  | 1             |