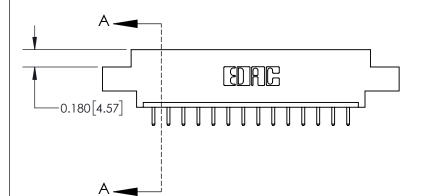

ISSUE NUMBER ORIGINAL

837/887 Series High Temp Card Edge Connector Part Number: 837-014-520-604

YOUR CONNECTION TO QUALITY & SERVICE

**EDAC INC** TORONTO, ONTARIO CANADA

THESE DRAWINGS AND SPECIFICATIONS ARE THE PROPERTY OF EDAC INC.,AND SHALL NOT BE REPRODUCED, OR COPIED OR USED AS THE BASIS FOR THE MANUFACTURE OR SALE OF APPARATUS WITHOUT WRITTEN PERMISSION.