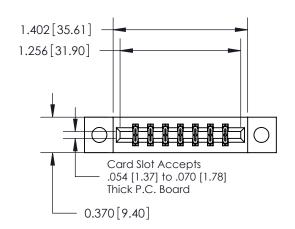

**Mounting Option** 

04-.156 (3.96) Dia. Mounting Holes

## **Contact Detail**

521-P.C. Tail .025 Sq.(0.64 Sq.) - Tail LG=.150(3.81) .156 [3.96] Contact Spacing x .200 [5.08] Row Spacing

**See Accompanying Page for: Contact Bend Details** 

DO NOT MAKE MANUAL REVISIONS TO MASTER.