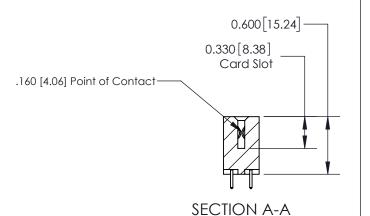

## **Contact Detail**

521-P.C. Tail .025 Sq.(0.64 Sq.) - Tail LG=.150(3.81) .156 [3.96] Contact Spacing x .200 [5.08] Row Spacing

**See Accompanying Page for: Contact Bend Details** 

DO NOT MAKE MANUAL REVISIONS TO MASTER.