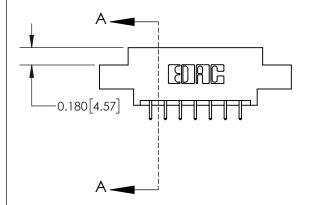

**Mounting Option** 

04-.156 (3.96) Dia. Mounting Holes

## **Contact Detail**

521-P.C. Tail .025 Sq.(0.64 Sq.) - Tail LG=.150(3.81) .156 [3.96] Contact Spacing x .200 [5.08] Row Spacing





**See Accompanying Page for: Contact Bend Details** 

DO NOT MAKE MANUAL REVISIONS TO MASTER.

THIS IS A C.A.D. GENERATED DRAWING



ISSUE NUMBER 1 ORIGINAL



| 837/887 Series High Temp Card Edge Connector |
|----------------------------------------------|
| Part Number: 837-014-521-804                 |

YOUR CONNECTION TO QUALITY & SERVICE

**EDAC INC** TORONTO, ONTARIO CANADA

THESE DRAWINGS AND SPECIFICATIONS ARE THE PROPERTY OF EDAC INC.,AND SHALL NOT BE REPRODUCED, OR COPIED OR USED AS THE BASIS FOR THE MANUFACTURE OR SALE OF APPARATUS WITHOUT WRITTEN PERMISSION.

| ACAD REFERENCE NO. 837 ENG MASTER |                  |  |  |
|-----------------------------------|------------------|--|--|
| DRAWN: J.LEE                      | DATE: OCT. 06/09 |  |  |
| CHECKED: