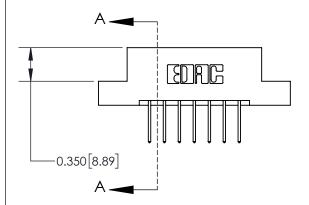

**Mounting Option** 

04-.156 (3.96) Dia. Mounting Holes

ISSUE NUMBER ORIGINAL

1

|                              | 0.600[15.24]——            |  |  |
|------------------------------|---------------------------|--|--|
|                              | 0.330 [8.38]<br>Card Slot |  |  |
| .160 [4.06] Point of Contact |                           |  |  |
|                              |                           |  |  |
|                              | SECTION A-A               |  |  |