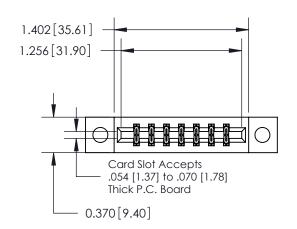

## **Contact Detail**

523-P.C. Tail .025 Sq.(0.64 Sq.) - Tail LG=.390(9.91) .156 [3.96] Contact Spacing x .200 [5.08] Row Spacing

**See Accompanying Page for:** 

**Contact Bend Details** 

THIS IS A C.A.D. GENERATED DRAWING DO NOT MAKE MANUAL REVISIONS TO MASTER.