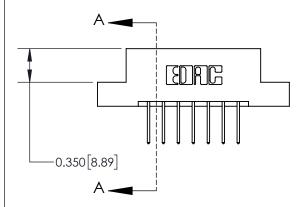

## **Mounting Option**

08-#4-40 Unified Threaded Inserts

## **Contact Detail**

523-P.C. Tail .025 Sq.(0.64 Sq.) - Tail LG=.390(9.91) .156 [3.96] Contact Spacing x .200 [5.08] Row Spacing





**See Accompanying Page for:** 

**Contact Bend Details** 

THIS IS A C.A.D. GENERATED DRAWING DO NOT MAKE MANUAL REVISIONS TO MASTER.



ISSUE NUMBER ORIGINAL

1

|                              | 0.600[15.24]              |  |  |
|------------------------------|---------------------------|--|--|
|                              | 0.330 [8.38]<br>Card Slot |  |  |
| .160 [4.06] Point of Contact |                           |  |  |
|                              |                           |  |  |
|                              | SECTION A-A               |  |  |

| 837/887 Series High Temp Card Edge Connector |
|----------------------------------------------|
| Part Number: 837-014-523-208                 |



**EDAC INC** TORONTO, ONTARIO CANADA

THESE DRAWINGS AND SPECIFICATIONS ARE THE P