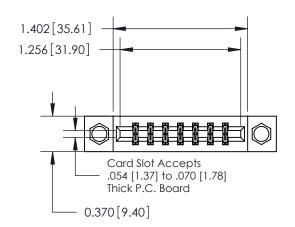

## **Mounting Option**

08-#4-40 Unified Threaded Inserts

## **Contact Detail**

523-P.C. Tail .025 Sq.(0.64 Sq.) - Tail LG=.390(9.91) .156 [3.96] Contact Spacing x .200 [5.08] Row Spacing

**See Accompanying Page for:** 

**Contact Bend Details** 

THIS IS A C.A.D. GENERATED DRAWING DO NOT MAKE MANUAL REVISIONS TO MASTER.

ISSUE NUMBER ORIGINAL

1

|                              | 0.600[15.24]              |  |  |
|------------------------------|---------------------------|--|--|
|                              | 0.330 [8.38]<br>Card Slot |  |  |
| .160 [4.06] Point of Contact |                           |  |  |
|                              |                           |  |  |
|                              | SECTION A-A               |  |  |