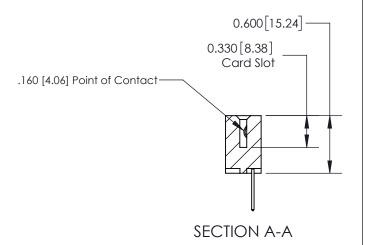

## **Contact Detail**

523-P.C. Tail .025 Sq.(0.64 Sq.) - Tail LG=.390(9.91) .156 [3.96] Contact Spacing x .200 [5.08] Row Spacing

> -3.090 78.49 2.780 70.61 2.494 [63.35] 2.348 [59.64] Card Slot Accepts .054 [1.37] to .070 [1.78] Thick P.C. Board 0.370 [9.40]