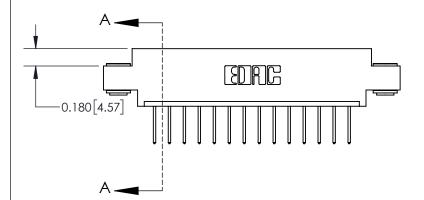

**Mounting Option** 

03-.116 (2.95) I.D. Floating Eyelets

THIS IS A C.A.D. GENERATED DRAWING DO NOT MAKE MANUAL REVISIONS TO MASTER.

ISSUE NUMBER

ORIGINAL

837/887 Series High Temp Card Edge Connector Part Number: 837-014-523-603

YOUR CONNECTION TO QUALITY & SERVICE