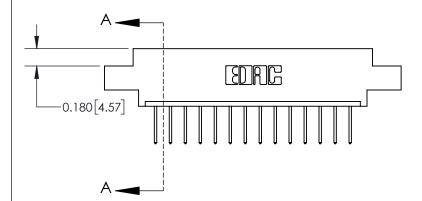

## **Contact Detail**

523-P.C. Tail .025 Sq.(0.64 Sq.) - Tail LG=.390(9.91) .156 [3.96] Contact Spacing x .200 [5.08] Row Spacing

-3.090 78.49 2.780 70.61 2.494 [63.35] 2.348 [59.64] Card Slot Accepts .054 [1.37] to .070 [1.78] Thick P.C. Board 0.370 [9.40]

THIS IS A C.A.D. GENERATED DRAWING DO NOT MAKE MANUAL REVISIONS TO MASTER.

ISSUE NUMBER ORIGINAL

**See Accompanying Page for:** 

**Contact Bend Details** 

837/887 Series High Temp Card Edge Connector Part Number: 837-014-523-607