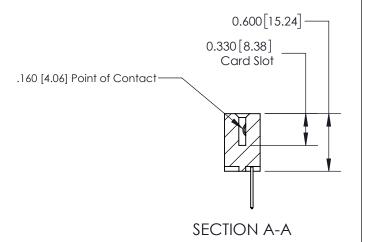

## **Contact Detail**

523-P.C. Tail .025 Sq.(0.64 Sq.) - Tail LG=.390(9.91) .156 [3.96] Contact Spacing x .200 [5.08] Row Spacing

-3.090 78.49 2.780 70.61 2.494 [63.35] 2.348 [59.64] Card Slot Accepts .054 [1.37] to .070 [1.78] Thick P.C. Board 0.370 [9.40]

ISSUE NUMBER

ORIGINAL

1

| 837/887 Series High Temp Card Edge Connector<br>Contact Bend Detail |                                                                                                                                     | ACAD REFERENCE NO. | 837 ENG MASTER   |               |
|---------------------------------------------------------------------|-------------------------------------------------------------------------------------------------------------------------------------|--------------------|------------------|---------------|
|                                                                     |                                                                                                                                     | DRAWN: J.LEE       | DATE: OCT. 06/09 |               |
|                                                                     |                                                                                                                                     | CHECKED:           | DATE:            |               |
| EDAC INC                                                            | THESE DRAWINGS AND SPECIFICATIONS ARE THE PROPERTY OF EDAC INC.,AND SHALL NOT BE REPRODUCED, OR COPIED OR USED AS THE BASIS FOR THE | SCALE: NTS         | SHEET            | 2 <b>OF</b> 2 |
| TORONTO, ONTARIO CANADA                                             |                                                                                                                                     | DRAWING NUMBER     | •                | ISSUE         |
| YOUR CONNECTION TO QUALITY & SERVICE                                | MANUFACTURE OR SALE OF APPARATUS WITHOUT WRITTEN PERMISSION.                                                                        | 837 Assembly       |                  | 1             |