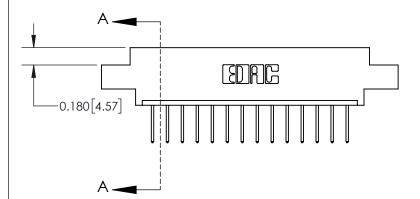

**Mounting Option** 

08-#4-40 Unified Threaded Inserts

## **Contact Detail**

523-P.C. Tail .025 Sq.(0.64 Sq.) - Tail LG=.390(9.91) .156 [3.96] Contact Spacing x .200 [5.08] Row Spacing

-3.090 78.49 2.780 70.61 2.494 [63.35] 2.348 [59.64] Card Slot Accepts .054 [1.37] to .070 [1.78] Thick P.C. Board 0.370 [9.40]