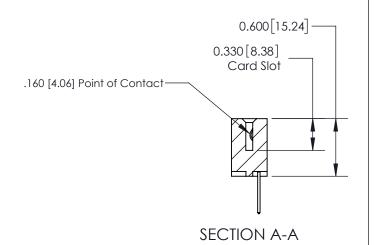

## **Contact Detail**

523-P.C. Tail .025 Sq.(0.64 Sq.) - Tail LG=.390(9.91) .156 [3.96] Contact Spacing x .200 [5.08] Row Spacing

-3.090 78.49 2.780 70.61 2.494 [63.35] 2.348 [59.64] Card Slot Accepts .054 [1.37] to .070 [1.78] Thick P.C. Board 0.370 [9.40]