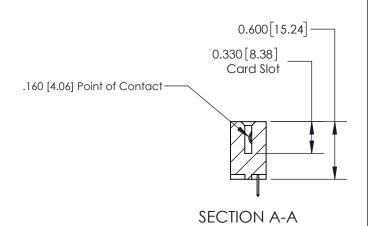

## **Contact Detail**

524-P.C. Tail .018 Sq.(0.46 Sq.) - Tail LG=.175(4.45) .156 [3.96] Contact Spacing x .200 [5.08] Row Spacing

> Card Slot Accepts .054 [1.37] to .070 [1.78] Thick P.C. Board

0.370 [9.40]