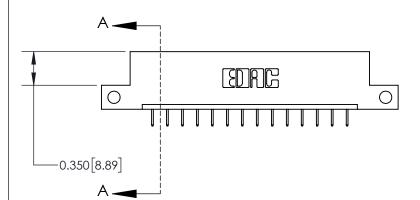

**Mounting Option** 

12-.128 (3.25) Dia. Side Mounting Holes

-3.090 78.49 2.494 [63.35] 2.348 [59.64]

THIS IS A C.A.D. GENERATED DRAWING DO NOT MAKE MANUAL REVISIONS TO MASTER.

ISSUE NUMBER ORIGINAL

837/887 Series High Temp Card Edge Connector Part Number: 837-014-524-112