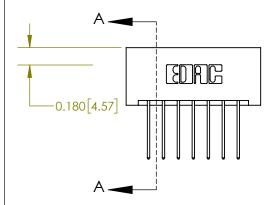

## **Contact Detail**

540-Wire Wrap .025 Sq.(0.64 Sq.) - Tail LG=.560(14.22) .156 [3.96] Contact Spacing x .200 [5.08] Row Spacing

**See Accompanying Page for:** 

**Contact Bend Details** 

THIS IS A C.A.D. GENERATED DRAWING DO NOT MAKE MANUAL REVISIONS TO MASTER.