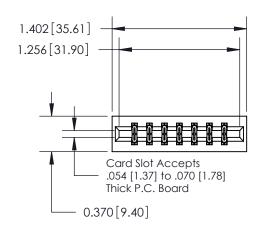

## **Mounting Option**

01-No Mounting Lugs

## **Contact Detail**

540-Wire Wrap .025 Sq.(0.64 Sq.) - Tail LG=.560(14.22) .156 [3.96] Contact Spacing x .200 [5.08] Row Spacing

**See Accompanying Page for:** 

**Contact Bend Details** 

THIS IS A C.A.D. GENERATED DRAWING DO NOT MAKE MANUAL REVISIONS TO MASTER.