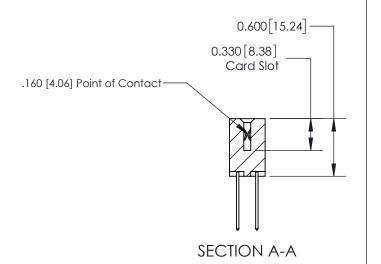

ISSUE NUMBER

ORIGINAL

1

| 837/887 Series High Temp Card Edge Connector<br>Contact Bend Detail   |                                                                                                                                                                                                 | ACAD REFERENCE NO. | 837 ENG MASTER |               |
|-----------------------------------------------------------------------|-------------------------------------------------------------------------------------------------------------------------------------------------------------------------------------------------|--------------------|----------------|---------------|
|                                                                       |                                                                                                                                                                                                 | DRAWN: J.LEE       | DATE: OC       | T. 06/09      |
|                                                                       |                                                                                                                                                                                                 | CHECKED:           | DATE:          |               |
| EDAC INC TORONTO, ONTARIO CANADA YOUR CONNECTION TO QUALITY & SERVICE | THESE DRAWINGS AND SPECIFICATIONS ARE THE PROPERTY OF EDAC INC.,AND SHALL NOT BE REPRODUCED,OR COPIED OR USED AS THE BASIS FOR THE MANUFACTURE OR SALE OF APPARATUS WITHOUT WRITTEN PERMISSION. | SCALE: NTS         | SHEET          | 2 <b>OF</b> 2 |
|                                                                       |                                                                                                                                                                                                 | DRAWING NUMBER     |                | ISSUE         |
|                                                                       |                                                                                                                                                                                                 | 837 Assembly       |                | 1             |