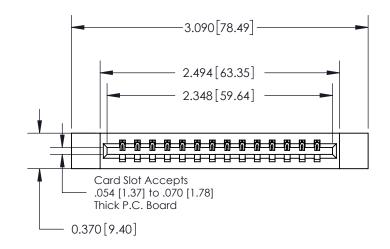

ISSUE NUMBER

ORIGINAL

837/887 Series High Temp Card Edge Connector Part Number: 837-014-540-612

YOUR CONNECTION TO QUALITY & SERVICE

**EDAC INC** TORONTO, ONTARIO CANADA

THESE DRAWINGS AND SPECIFICATIONS ARE THE PROPERTY OF EDAC INC.,AND SHALL NOT BE REPRODUCED, OR COPIED OR USED AS THE BASIS FOR THE MANUFACTURE OR SALE OF APPARATUS WITHOUT WRITTEN PERMISSION.