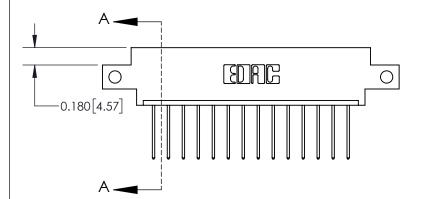

**Mounting Option** 

12-.128 (3.25) Dia. Side Mounting Holes

## **Contact Detail**

540-Wire Wrap .025 Sq.(0.64 Sq.) - Tail LG=.560(14.22) .156 [3.96] Contact Spacing x .200 [5.08] Row Spacing





THIS IS A C.A.D. GENERATED DRAWING DO NOT MAKE MANUAL REVISIONS TO MASTER.



ISSUE NUMBER

ORIGINAL



837/887 Series High Temp Card Edge Connector Part Number: 837-014-540-612

YOUR CONNECTION TO QUALITY & SERVICE

**EDAC INC** TORONTO, ONTARIO CANADA

THESE DRAWINGS AND SPECIFICATIONS ARE THE PROPERTY OF EDAC INC.,AND SHALL NOT BE REPRODUCED, OR COPIED OR USED AS THE BASIS FOR THE MANUFACTURE OR SALE OF APPARATUS WITHOUT WRITTEN PERMISSION.

| DRAWN: J.LEE   | DATE: OCT. 06/09 |   |  |
|----------------|------------------|---|--|
| CHECKED:       | DATE:            |   |  |
| SCALE: NTS     | SHEET 1 OF       | 2 |  |
| DRAWING NUMBER | ISSUI            |   |  |
| 837 Assembly   | 1                |   |  |

837 ENG MASTER

ACAD REFERENCE NO.

**See Accompanying Page for:** 

**Contact