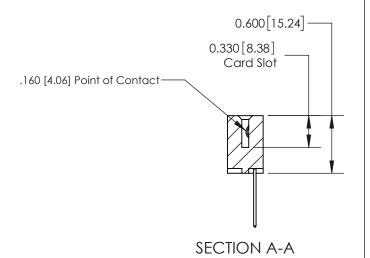

## **Contact Detail**

540-Wire Wrap .025 Sq.(0.64 Sq.) - Tail LG=.560(14.22) .156 [3.96] Contact Spacing x .200 [5.08] Row Spacing

THIS IS A C.A.D. GENERATED DRAWING DO NOT MAKE MANUAL REVISIONS TO MASTER.