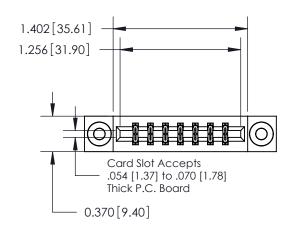

**Mounting Option** 

03-.116 (2.95) I.D. Floating Eyelets

## **Contact Detail**

540-Wire Wrap .025 Sq.(0.64 Sq.) - Tail LG=.560(14.22) .156 [3.96] Contact Spacing x .200 [5.08] Row Spacing

**See Accompanying Page for:** 

**Contact Bend Details** 

THIS IS A C.A.D. GENERATED DRAWING DO NOT MAKE MANUAL REVISIONS TO MASTER.