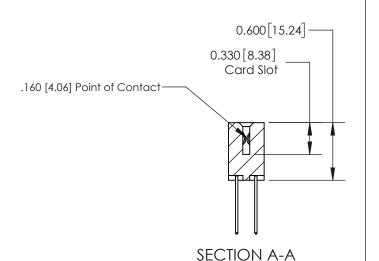

## **Contact Detail**

540-Wire Wrap .025 Sq.(0.64 Sq.) - Tail LG=.560(14.22) .156 [3.96] Contact Spacing x .200 [5.08] Row Spacing

**See Accompanying Page for:** 

**Contact Bend Details** 

THIS IS A C.A.D. GENERATED DRAWING DO NOT MAKE MANUAL REVISIONS TO MASTER.