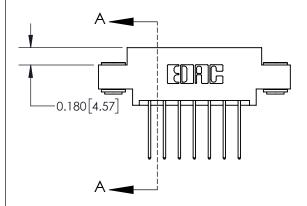

**Mounting Option** 

03-.116 (2.95) I.D. Floating Eyelets

## **Contact Detail**

540-Wire Wrap .025 Sq.(0.64 Sq.) - Tail LG=.560(14.22) .156 [3.96] Contact Spacing x .200 [5.08] Row Spacing





**See Accompanying Page for:** 

**Contact Bend Details** 

THIS IS A C.A.D. GENERATED DRAWING DO NOT MAKE MANUAL REVISIONS TO MASTER.



ISSUE NUMBER

ORIGINAL

1



| 837/887 Serie | s High Temp Card Edge Connector |
|---------------|---------------------------------|
| Part Number   | 837-014-540-803                 |



**EDAC INC** TORONTO, ONTARIO CANADA

THESE DRAWINGS AND SPECIFICATIONS ARE THE PROPERTY OF EDAC INC., AND SHALL NOT BE REPRODUCED, OR COPIED OR USED AS THE BASIS FOR THE MANUFACTURE OR SALE OF APPARATUS WITHOUT WRITTEN PERMISSION.

| ACAD REFERENCE NO. | 837 ENG MASTER   |  |  |
|--------------------|------------------|--|--|
| DRAWN: J.LEE       | DATE: OCT. 06/09 |  |  |
| CHECKED:           | DATE:            |  |  |
| SCALE: NTS         | SHEET 1 OF 2     |  |  |