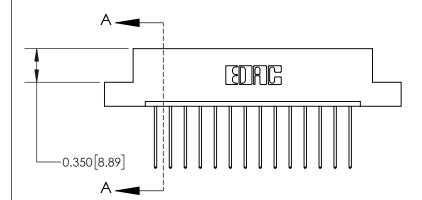

**Mounting Option** 

02-.128 (3.25) Dia. Mounting Holes

ISSUE NUMBER

ORIGINAL

837/887 Series High Temp Card Edge Connector Part Number: 837-014-542-102

YOUR CONNECTION TO QUALITY & SERVICE

**EDAC INC** TORONTO, ONTARIO CANADA

THESE DRAWINGS AND SPECIFICATIONS ARE THE PROPERTY OF EDAC INC.,AND SHALL NOT BE REPRODUCED, OR COPIED OR USED AS THE BASIS FOR THE MANUFACTURE OR SALE OF APPARATUS WITHOUT WRITTEN PERMISSION.