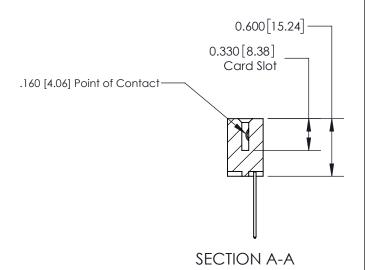

## **Contact Detail**

542-Wire Wrap .025 Sq.(0.64 Sq.) - Tail LG=.645(16.38)

.156 [3.96] Contact Spacing x .200 [5.08] Row Spacing

THIS IS A C.A.D. GENERATED DRAWING DO NOT MAKE MANUAL REVISIONS TO MASTER.