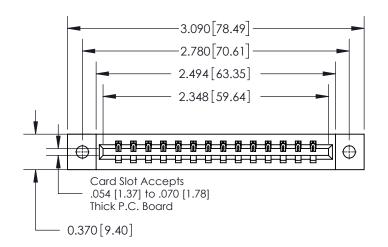

**Mounting Option** 

02-.128 (3.25) Dia. Mounting Holes

ISSUE NUMBER

ORIGINAL

837/887 Series High Temp Card Edge Connector Part Number: 837-014-542-102

YOUR CONNECTION TO QUALITY & SERVICE

**EDAC INC** TORONTO, ONTARIO CANADA

THESE DRAWINGS AND SPECIFICATIONS ARE THE PROPERTY OF EDAC INC.,AND SHALL NOT BE REPRODUCED, OR COPIED OR USED AS THE BASIS FOR THE MANUFACTURE OR SALE OF APPARATUS WITHOUT WRITTEN PERMISSION.