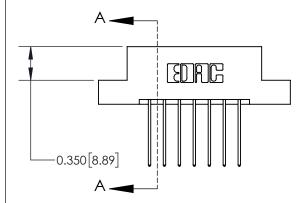

## **Mounting Option**

08-#4-40 Unified Threaded Inserts

ISSUE NUMBER 1 ORIGINAL

| 837/887 Series High Temp Card Edge Connector |
|----------------------------------------------|
| Part Number: 837-014-542-208                 |

YOUR CONNECTION TO QUALITY & SERVICE