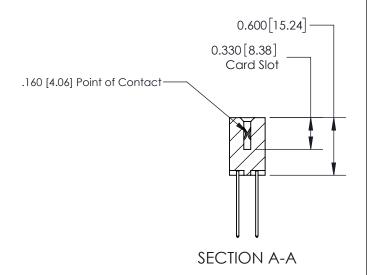

## **Mounting Option**

08-#4-40 Unified Threaded Inserts

ISSUE NUMBER 1 ORIGINAL

| 837/887 Series High Temp Card Edge Connector |
|----------------------------------------------|
| Part Number: 837-014-542-208                 |

YOUR CONNECTION TO QUALITY & SERVICE