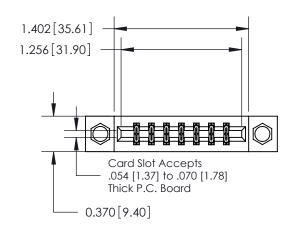

## **Mounting Option**

08-#4-40 Unified Threaded Inserts

ISSUE NUMBER 1 ORIGINAL

| 837/887 Series High Temp Card Edge Connector |
|----------------------------------------------|
| Part Number: 837-014-542-208                 |

YOUR CONNECTION TO QUALITY & SERVICE