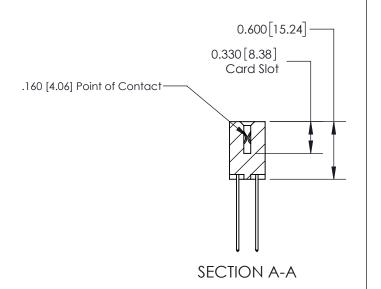

ISSUE NUMBER

ORIGINAL

1

| 837/887 Series High Temp Card Edge Connector<br>Contact Bend Detail |                                                                                                                                    | ACAD REFERENCE NO. | 837 ENG MASTER   |               |
|---------------------------------------------------------------------|------------------------------------------------------------------------------------------------------------------------------------|--------------------|------------------|---------------|
|                                                                     |                                                                                                                                    | DRAWN: J.LEE       | DATE: OCT. 06/09 |               |
|                                                                     |                                                                                                                                    | CHECKED:           | DATE:            |               |
| EDAC INC                                                            | THESE DRAWINGS AND SPECIFICATIONS ARE THE PROPERTY OF EDAC INC.,AND SHALL NOT BE REPRODUCED,OR COPIED OR USED AS THE BASIS FOR THE | SCALE: NTS         | SHEET            | 2 <b>OF</b> 2 |
| TORONTO, ONTARIO CANADA                                             |                                                                                                                                    | DRAWING NUMBER     | •                | ISSUE         |
| YOUR CONNECTION TO QUALITY & SERVICE                                | MANUFACTURE OR SALE OF APPARATUS WITHOUT WRITTEN PERMISSION.                                                                       | 837 Assembly       |                  | 1             |