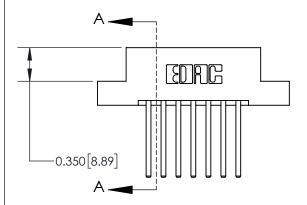

ISSUE NUMBER

ORIGINAL

1

| 837/887 Series High Temp Card Edge Connector<br>Contact Bend Detail |                                                                                                                                    | ACAD REFERENCE NO. | 837 ENG MASTER   |               |
|---------------------------------------------------------------------|------------------------------------------------------------------------------------------------------------------------------------|--------------------|------------------|---------------|
|                                                                     |                                                                                                                                    | DRAWN: J.LEE       | DATE: OCT. 06/09 |               |
|                                                                     |                                                                                                                                    | CHECKED:           | DATE:            |               |
| EDAC INC                                                            | THESE DRAWINGS AND SPECIFICATIONS ARE THE PROPERTY OF EDAC INC.,AND SHALL NOT BE REPRODUCED,OR COPIED OR USED AS THE BASIS FOR THE | SCALE: NTS         | SHEET            | 2 <b>OF</b> 2 |
| TORONTO, ONTARIO CANADA                                             |                                                                                                                                    | DRAWING NUMBER     | •                | ISSUE         |
| YOUR CONNECTION TO QUALITY & SERVICE                                | MANUFACTURE OR SALE OF APPARATUS WITHOUT WRITTEN PERMISSION.                                                                       | 837 Assembly       |                  | 1             |