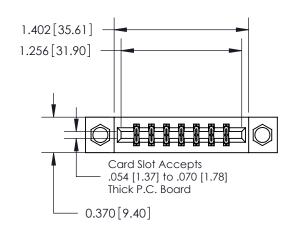

ISSUE NUMBER ORIGINAL

837/887 Series High Temp Card Edge Connector Part Number: 837-014-544-207

**EDAC INC** TORONTO, ONTARIO CANADA

THESE DRAWINGS AND SPECIFICATIONS ARE THE PROPERTY OF EDAC INC.,AND SHALL NOT BE REPRODUCED, OR COPIED OR USED AS THE BASIS FOR THE MANUFACTURE OR SALE OF APPARATUS WITHOUT WRITTEN PERMISSION.

| ACAD REFERENCE NO. | 837 ENG MASTER   |  |  |
|--------------------|------------------|--|--|
| DRAWN: J.LEE       | DATE: OCT. 06/09 |  |  |
| CHECKED:           | DATE:            |  |  |
| SCALE: NTS         | SHEET 1 OF 2     |  |  |
| DRAWING NUMBER     | ISSUE            |  |  |
| 837 Assembly       | 1                |  |  |