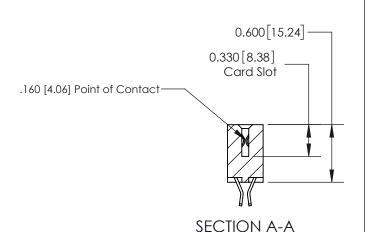

## **Contact Detail**

555-Extender Board Bend (Code 500 Contacts)

.156 [3.96] Contact Spacing x .200 [5.08] Row Spacing

**See Accompanying Page for:** 

**Contact Bend Details** 

THIS IS A C.A.D. GENERATED DRAWING DO NOT MAKE MANUAL REVISIONS TO MASTER.