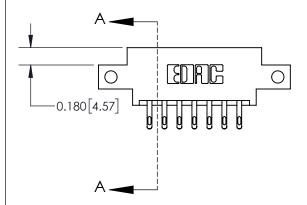

## **Mounting Option**

12-.128 (3.25) Dia. Side Mounting Holes

## **Contact Detail**

555-Extender Board Bend (Code 500 Contacts)

.156 [3.96] Contact Spacing x .200 [5.08] Row Spacing





**See Accompanying Page for:** 

**Contact Bend Details** 

THIS IS A C.A.D. GENERATED DRAWING DO NOT MAKE MANUAL REVISIONS TO MASTER.



ISSUE NUMBER

ORIGINAL

1



| 837/887 Series High Temp Card Edge Connector |
|----------------------------------------------|
| Part Number: 837-014-555-812                 |

YOUR CONNECTION TO QUALITY & SERVICE

**EDAC INC** TORONTO, ONTARIO CANADA

THESE DRAWINGS AND SPECIFICATIONS ARE THE PROPERTY OF EDAC INC.,AND SHALL NOT BE REPRODUCED, OR COPIED OR USED AS THE BASIS FOR THE MANUFACTURE OR SALE OF APPARATUS WITHOUT WRITTEN PERMISSION.

| ACAD REFERENCE NO. | 837 ENG MASTER   |  |  |
|--------------------|------------------|--|--|
| DRAWN: J.LEE       | DATE: OCT. 06/09 |  |  |
| CHECKED:           | DATE:            |  |  |
| SCALE: NTS