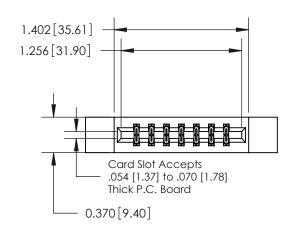

ISSUE NUMBER

ORIGINAL

1

| 837/887 Series High Temp Card Edge Connector |
|----------------------------------------------|
| Part Number: 837-014-555-812                 |

YOUR CONNECTION TO QUALITY & SERVICE