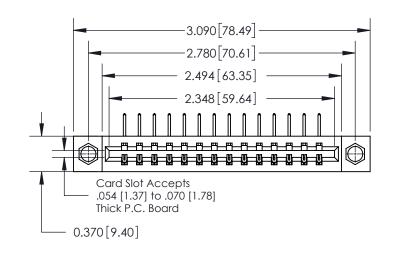

837/887 Series High Temp Card Edge Connector Part Number: 837-014-558-108

YOUR CONNECTION TO QUALITY & SERVICE

**EDAC INC** TORONTO, ONTARIO CANADA

THESE DRAWINGS AND SPECIFICATIONS ARE THE PROPERTY OF EDAC INC.,AND SHALL NOT BE REPRODUCED, OR COPIED OR USED AS THE BASIS FOR THE MANUFACTURE OR SALE OF APPARATUS WITHOUT WRITTEN PERMISSION.

## **Contact Detail**

558-90 Degree Bend (Code 541 Contacts)

.156 [3.96] Contact Spacing x .200 [5.08] Row Spacing

THIS IS A C.A.D. GENERATED DRAWING DO NOT MAKE MANUAL REVISIONS TO MASTER.

ISSUE NUMBER

ORIGINAL