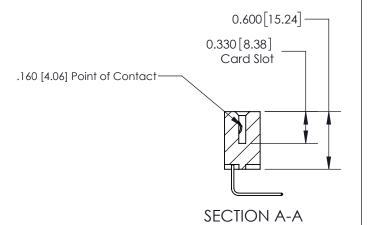

**See Accompanying Page for:** 

**Contact Bend Details** 

ISSUE NUMBER

ORIGINAL

1

| 837/887 Series High Temp Card Edge Connector<br>Contact Bend Detail |                                                                                                                                    | ACAD REFERENCE NO. | 837 ENG MASTER   |               |
|---------------------------------------------------------------------|------------------------------------------------------------------------------------------------------------------------------------|--------------------|------------------|---------------|
|                                                                     |                                                                                                                                    | DRAWN: J.LEE       | DATE: OCT. 06/09 |               |
|                                                                     |                                                                                                                                    | CHECKED:           | DATE:            |               |
| EDAC INC                                                            | THESE DRAWINGS AND SPECIFICATIONS ARE THE PROPERTY OF EDAC INC.,AND SHALL NOT BE REPRODUCED,OR COPIED OR USED AS THE BASIS FOR THE | SCALE: NTS         | SHEET            | 2 <b>OF</b> 2 |
| TORONTO, ONTARIO CANADA                                             |                                                                                                                                    | DRAWING NUMBER     | •                | ISSUE         |
| YOUR CONNECTION TO QUALITY & SERVICE                                | MANUFACTURE OR SALE OF APPARATUS WITHOUT WRITTEN PERMISSION.                                                                       | 837 Assembly       |                  | 1             |

## **Contact Detail**

558-90 Degree Bend (Code 541 Contacts)

.156 [3.96] Contact Spacing x .200 [5.08] Row Spacing

THIS IS A C.A.D. GENERATED DRAWING DO NOT MAKE MANUAL REVISIONS TO MASTER.

ISSUE NUMBER

ORIGINAL