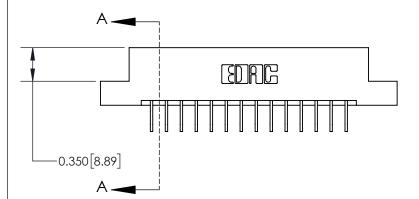

**Mounting Option** 

08-#4-40 Unified Threaded Inserts

## **Contact Detail**

558-90 Degree Bend (Code 541 Contacts)

.156 [3.96] Contact Spacing x .200 [5.08] Row Spacing

THIS IS A C.A.D. GENERATED DRAWING DO NOT MAKE MANUAL REVISIONS TO MASTER.

ISSUE NUMBER

ORIGINAL