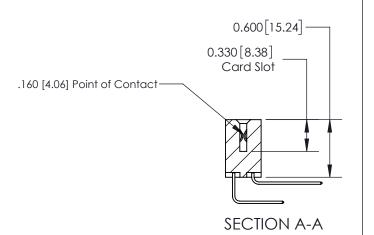

## **Contact Detail**

558-90 Degree Bend (Code 541 Contacts)

.156 [3.96] Contact Spacing x .200 [5.08] Row Spacing

**See Accompanying Page for:** 

**Contact Bend Details** 

THIS IS A C.A.D. GENERATED DRAWING DO NOT MAKE MANUAL REVISIONS TO MASTER.