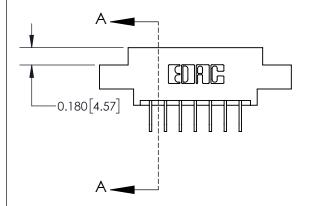

## **Contact Detail**

558-90 Degree Bend (Code 541 Contacts)

.156 [3.96] Contact Spacing x .200 [5.08] Row Spacing

**See Accompanying Page for:** 

**Contact Bend Details** 

THIS IS A C.A.D. GENERATED DRAWING DO NOT MAKE MANUAL REVISIONS TO MASTER.