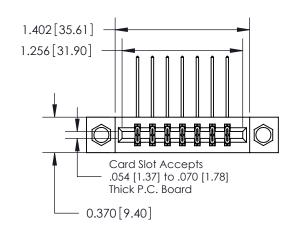

## **Contact Detail**

558-90 Degree Bend (Code 541 Contacts)

.156 [3.96] Contact Spacing x .200 [5.08] Row Spacing

**See Accompanying Page for:** 

**Contact Bend Details** 

THIS IS A C.A.D. GENERATED DRAWING DO NOT MAKE MANUAL REVISIONS TO MASTER.