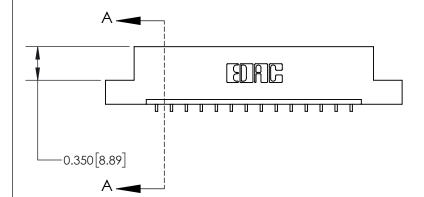

**Mounting Option** 

02-.128 (3.25) Dia. Mounting Holes

837/887 Series High Temp Card Edge Connector Part Number: 837-014-559-102

**EDAC INC** TORONTO, ONTARIO CANADA

YOUR CONNECTION TO QUALITY & SERVICE

THESE DRAWINGS AND SPECIFICATIONS ARE THE PROPERTY OF EDAC INC.,AND SHALL NOT BE REPRODUCED, OR COPIED OR USED AS THE BASIS FOR THE MANUFACTURE OR SALE OF APPARATUS WITHOUT WRITTEN PERMISSION.

ACAD REFERENCE NO. 837 ENG MASTER DRAWN: J.LEE DATE: OCT. 06/09 CHECKED: DATE: OF 2 SCALE: NTS SHEET 1 DRAWING NUMBER **ISSUE** 

837 Assembly

See Accompanying Page for:

**Contact Bend Details** 

ISSUE NUMBER