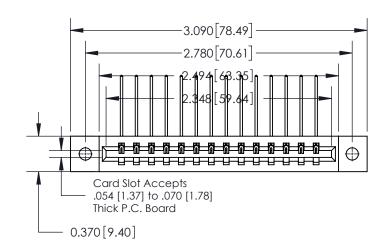

837/887 Series High Temp Card Edge Connector Part Number: 837-014-559-102

**EDAC INC** TORONTO, ONTARIO CANADA

YOUR CONNECTION TO QUALITY & SERVICE

THESE DRAWINGS AND SPECIFICATIONS ARE THE PROPERTY OF EDAC INC.,AND SHALL NOT BE REPRODUCED, OR COPIED OR USED AS THE BASIS FOR THE MANUFACTURE OR SALE OF APPARATUS WITHOUT WRITTEN PERMISSION.

ACAD REFERENCE NO. 837 ENG MASTER DRAWN: J.LEE DATE: OCT. 06/09 CHECKED: DATE: OF 2 SCALE: NTS SHEET 1 DRAWING NUMBER **ISSUE** 

837 Assembly

See Accompanying Page for:

**Contact Bend Details** 

ISSUE NUMBER