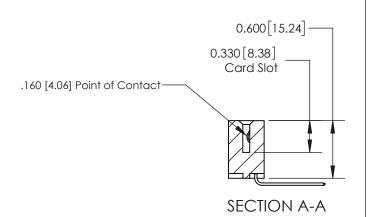

## **Contact Detail**

559-90 Degree Bend (Code 541 Contacts)

.156 [3.96] Contact Spacing x .200 [5.08] Row Spacing

THIS IS A C.A.D. GENERATED DRAWING DO NOT MAKE MANUAL REVISIONS TO MASTER.

ISSUE NUMBER ORIGINAL

ORIGINAL

1

| 837/887 Series High Temp Card Edge Connector<br>Contact Bend Detail   |                                                                                                                                                                                                  | ACAD REFERENCE NO. 837 EN |                  | 3 MASTER      |
|-----------------------------------------------------------------------|--------------------------------------------------------------------------------------------------------------------------------------------------------------------------------------------------|---------------------------|------------------|---------------|
|                                                                       |                                                                                                                                                                                                  | DRAWN: J.LEE              | DATE: OCT. 06/09 |               |
|                                                                       |                                                                                                                                                                                                  | CHECKED:                  | DATE:            |               |
| EDAC INC TORONTO, ONTARIO CANADA YOUR CONNECTION TO QUALITY & SERVICE | THESE DRAWINGS AND SPECIFICATIONS ARE THE PROPERTY OF EDAC INC.,AND SHALL NOT BE REPRODUCED, OR COPIED OR USED AS THE BASIS FOR THE MANUFACTURE OR SALE OF APPARATUS WITHOUT WRITTEN PERMISSION. | SCALE: NTS                | SHEET            | 2 <b>OF</b> 2 |
|                                                                       |                                                                                                                                                                                                  | DRAWING NUMBER            | •                | ISSUE         |
|                                                                       |                                                                                                                                                                                                  | 837 Assembly              |                  | 1             |