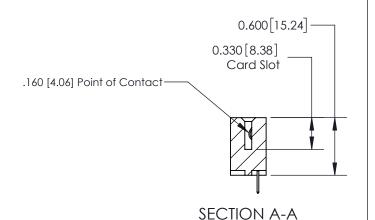

## **Contact Detail**

520-P.C. Tail .030x.018(0.76x0.46) - Tail LG=.175(4.45) .156 [3.96] Contact Spacing x .200 [5.08] Row Spacing

> -3.246 [82.45] -2.936 74.57 2.650[67.31] 2.504 [63.60] Card Slot Accepts .054 [1.37] to .070 [1.78] Thick P.C. Board 0.370 [9.40]

ISSUE NUMBER

ORIGINAL

1

| 837/887 Series High Temp Card Edge Connector<br>Contact Bend Detail |                                                                    | ACAD REFERENCE NO. | 837 ENG MASTER   |       |
|---------------------------------------------------------------------|--------------------------------------------------------------------|--------------------|------------------|-------|
|                                                                     |                                                                    | DRAWN: J.LEE       | DATE: OCT. 06/09 |       |
|                                                                     |                                                                    | CHECKED:           | DATE:            |       |
| EDAC INC THESE DRAWINGS AND SPECIFICATIONS                          | SCALE: NTS                                                         | SHEET              | 2 <b>OF</b> 2    |       |
| TORONTO, ONTARIO                                                    | NADA OR USED AS THE BASIS FOR THE MANUFACTURE OR SALE OF APPARATUS | DRAWING NUMBER     | •                | ISSUE |
| YOUR CONNECTION TO QUALITY & SERVICE                                |                                                                    | 837 Assembly       |                  | 1     |