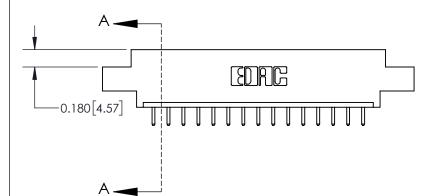

**Mounting Option** 

08-#4-40 Unified Threaded Inserts

## **Contact Detail**

520-P.C. Tail .030x.018(0.76x0.46) - Tail LG=.175(4.45) .156 [3.96] Contact Spacing x .200 [5.08] Row Spacing

> -3.246 [82.45] -2.936 74.57 2.650[67.31] 2.504 [63.60] Card Slot Accepts .054 [1.37] to .070 [1.78] Thick P.C. Board 0.370 [9.40]

THIS IS A C.A.D. GENERATED DRAWING DO NOT MAKE MANUAL REVISIONS TO MASTER.

ISSUE NUMBER ORIGINAL

**See Accompanying Page for:** 

**Contact Bend Details** 

837/887 Series High Temp Card Edge Connector Part Number: 837-015-520-608