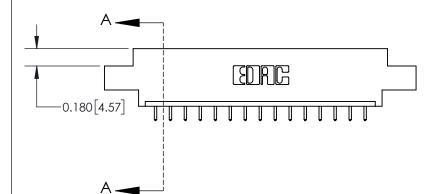

**Mounting Option** 

08-#4-40 Unified Threaded Inserts

## **Contact Detail**

521-P.C. Tail .025 Sq.(0.64 Sq.) - Tail LG=.150(3.81) .156 [3.96] Contact Spacing x .200 [5.08] Row Spacing

> -3.246 [82.45] -2.936 74.57 2.650[67.31] 2.504 [63.60] Card Slot Accepts .054 [1.37] to .070 [1.78] Thick P.C. Board 0.370 [9.40]