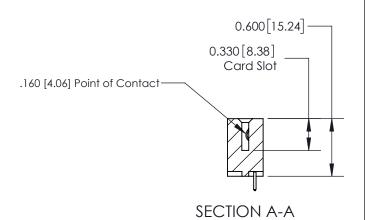

## **Contact Detail**

521-P.C. Tail .025 Sq.(0.64 Sq.) - Tail LG=.150(3.81) .156 [3.96] Contact Spacing x .200 [5.08] Row Spacing

> -3.246 [82.45] -2.936 74.57 2.650[67.31] 2.504 [63.60] Card Slot Accepts .054 [1.37] to .070 [1.78] Thick P.C. Board 0.370 [9.40]