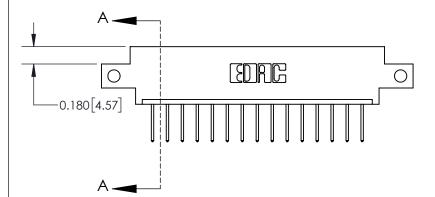

**Mounting Option** 

12-.128 (3.25) Dia. Side Mounting Holes

## **Contact Detail**

523-P.C. Tail .025 Sq.(0.64 Sq.) - Tail LG=.390(9.91) .156 [3.96] Contact Spacing x .200 [5.08] Row Spacing

> Card Slot Accepts .054 [1.37] to .070 [1.78] Thick P.C. Board

0.370 [9.40]

-3.246 [82.45] 2.650 [67.31] 2.504 [63.60]

THIS IS A C.A.D. GENERATED DRAWING DO NOT MAKE MANUAL REVISIONS TO MASTER.

ISSUE NUMBER ORIGINAL

0.600 [15.24] 0.330[8.38] Card Slot .160 [4.06] Point of Contact SECTION A-A