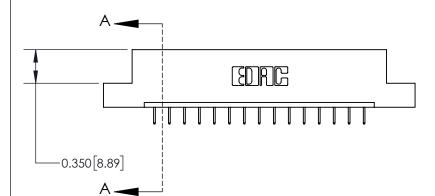

**Mounting Option** 

02-.128 (3.25) Dia. Mounting Holes

## **Contact Detail**

524-P.C. Tail .018 Sq.(0.46 Sq.) - Tail LG=.175(4.45) .156 [3.96] Contact Spacing x .200 [5.08] Row Spacing

> .054 [1.37] to .070 [1.78] Thick P.C. Board

0.370 [9.40]

-3.246 [82.45] -2.936 74.57 2.650[67.31] -2.504 [63.60] Card Slot Accepts