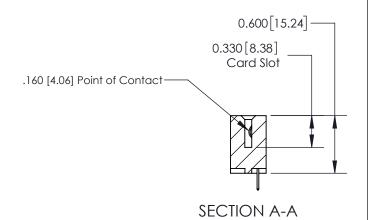

## **Contact Detail**

524-P.C. Tail .018 Sq.(0.46 Sq.) - Tail LG=.175(4.45) .156 [3.96] Contact Spacing x .200 [5.08] Row Spacing

> .054 [1.37] to .070 [1.78] Thick P.C. Board

0.370 [9.40]

-3.246 [82.45] -2.936 74.57 2.650[67.31] -2.504 [63.60] Card Slot Accepts

ISSUE NUMBER

ORIGINAL

1

| 837/887 Series High Temp Card Edge Connector<br>Contact Bend Detail |                                                                                                                                    | ACAD REFERENCE NO. | 837 ENG MASTER   |               |
|---------------------------------------------------------------------|------------------------------------------------------------------------------------------------------------------------------------|--------------------|------------------|---------------|
|                                                                     |                                                                                                                                    | DRAWN: J.LEE       | DATE: OCT. 06/09 |               |
|                                                                     |                                                                                                                                    | CHECKED:           | DATE:            |               |
| EDAC INC                                                            | THESE DRAWINGS AND SPECIFICATIONS ARE THE PROPERTY OF EDAC INC.,AND SHALL NOT BE REPRODUCED,OR COPIED OR USED AS THE BASIS FOR THE | SCALE: NTS         | SHEET            | 2 <b>OF</b> 2 |
| TORONTO, ONTARIO CANADA                                             |                                                                                                                                    | DRAWING NUMBER     | •                | ISSUE         |
| YOUR CONNECTION TO QUALITY & SERVICE                                | MANUFACTURE OR SALE OF APPARATUS WITHOUT WRITTEN PERMISSION.                                                                       | 837 Assembly       |                  | 1             |