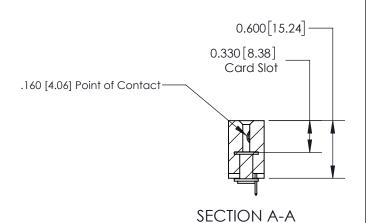

## **Contact Detail**

524-P.C. Tail .018 Sq.(0.46 Sq.) - Tail LG=.175(4.45) .156 [3.96] Contact Spacing x .200 [5.08] Row Spacing

> -3.246 [82.45] -2.936 74.57 2.650[67.31] 2.504 [63.60] Card Slot Accepts .054 [1.37] to .070 [1.78] Thick P.C. Board 0.370 [9.40]