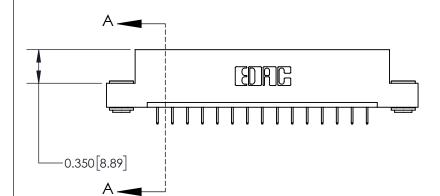

**Mounting Option** 

03-.116 (2.95) I.D. Floating Eyelets

## **Contact Detail**

524-P.C. Tail .018 Sq.(0.46 Sq.) - Tail LG=.175(4.45) .156 [3.96] Contact Spacing x .200 [5.08] Row Spacing

> -3.246 [82.45] -2.936 74.57 2.650[67.31] 2.504 [63.60] Card Slot Accepts .054 [1.37] to .070 [1.78] Thick P.C. Board 0.370 [9.40]