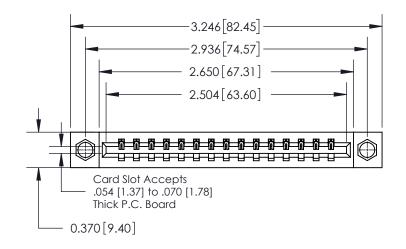

**Mounting Option** 

07-M3-0.5 Metric Threaded Inserts

## **Contact Detail**

524-P.C. Tail .018 Sq.(0.46 Sq.) - Tail LG=.175(4.45)

.156 [3.96] Contact Spacing x .200 [5.08] Row Spacing

THIS IS A C.A.D. GENERATED DRAWING DO NOT MAKE MANUAL REVISIONS TO MASTER.

ISSUE NUMBER ORIGINAL

**See Accompanying Page for:** 

**Contact Bend Details** 

837/887 Series High Temp Card Edge Connector Part Number: 837-015-524-607

YOUR CONNECTION TO QUALITY & SERVICE

**EDAC INC** TORONTO, ONTARIO CANADA