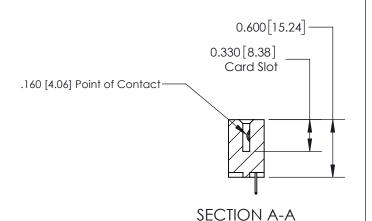

ISSUE NUMBER

ORIGINAL

1

| 837/887 Series High Temp Card Edge Connector<br>Contact Bend Detail |                                                                                                                                     | ACAD REFERENCE NO. | 837 ENG MASTER   |               |
|---------------------------------------------------------------------|-------------------------------------------------------------------------------------------------------------------------------------|--------------------|------------------|---------------|
|                                                                     |                                                                                                                                     | DRAWN: J.LEE       | DATE: OCT. 06/09 |               |
|                                                                     |                                                                                                                                     | CHECKED:           | DATE:            |               |
| EDAC INC                                                            | THESE DRAWINGS AND SPECIFICATIONS ARE THE PROPERTY OF EDAC INC.,AND SHALL NOT BE REPRODUCED, OR COPIED OR USED AS THE BASIS FOR THE | SCALE: NTS         | SHEET            | 2 <b>OF</b> 2 |
| TORONTO, ONTARIO CANADA                                             |                                                                                                                                     | DRAWING NUMBER     | •                | ISSUE         |
| YOUR CONNECTION TO QUALITY & SERVICE                                | MANUFACTURE OR SALE OF APPARATUS WITHOUT WRITTEN PERMISSION.                                                                        | 837 Assembly       |                  | 1             |