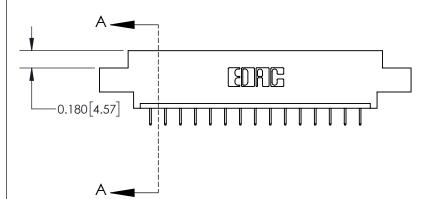

ISSUE NUMBER ORIGINAL

**See Accompanying Page for:** 

**Contact Bend Details** 

837/887 Series High Temp Card Edge Connector Part Number: 837-015-524-607

YOUR CONNECTION TO QUALITY & SERVICE

**EDAC INC** TORONTO, ONTARIO CANADA