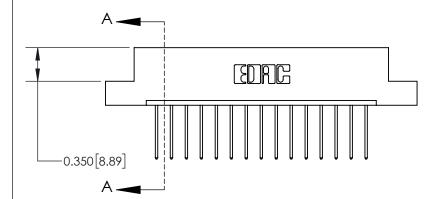

## **Contact Detail**

540-Wire Wrap .025 Sq.(0.64 Sq.) - Tail LG=.560(14.22) .156 [3.96] Contact Spacing x .200 [5.08] Row Spacing

-3.246 [82.45] -2.936 74.57 2.650[67.31] -2.504 [63.60] Card Slot Accepts .054 [1.37] to .070 [1.78] Thick P.C. Board

THIS IS A C.A.D. GENERATED DRAWING DO NOT MAKE MANUAL REVISIONS TO MASTER.

ISSUE NUMBER

ORIGINAL

**See Accompanying Page for:** 

0.370 [9.40]

**Contact Bend Details** 

837/887 Series High Temp Card Edge Connector Part Number: 837-015-540-107