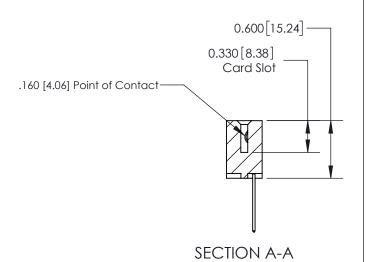

## **Contact Detail**

540-Wire Wrap .025 Sq.(0.64 Sq.) - Tail LG=.560(14.22) .156 [3.96] Contact Spacing x .200 [5.08] Row Spacing

-3.246 [82.45] -2.936 74.57 2.650[67.31] -2.504 [63.60] Card Slot Accepts .054 [1.37] to .070 [1.78] Thick P.C. Board

THIS IS A C.A.D. GENERATED DRAWING DO NOT MAKE MANUAL REVISIONS TO MASTER.

ISSUE NUMBER

ORIGINAL

**See Accompanying Page for:** 

0.370 [9.40]

**Contact Bend Details** 

837/887 Series High Temp Card Edge Connector Part Number: 837-015-540-107