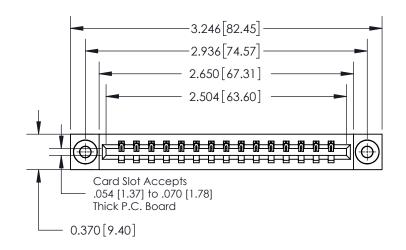

**Mounting Option** 

03-.116 (2.95) I.D. Floating Eyelets

ISSUE NUMBER ORIGINAL

**See Accompanying Page for:** 

**Contact Bend Details** 

837/887 Series High Temp Card Edge Connector Part Number: 837-015-540-603

YOUR CONNECTION TO QUALITY & SERVICE

**EDAC INC** TORONTO, ONTARIO CANADA