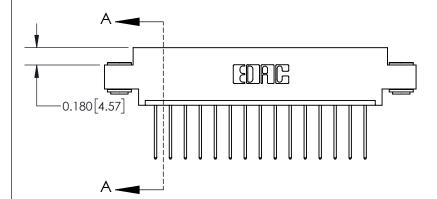

ISSUE NUMBER ORIGINAL

**See Accompanying Page for:** 

**Contact Bend Details** 

837/887 Series High Temp Card Edge Connector Part Number: 837-015-540-603

YOUR CONNECTION TO QUALITY & SERVICE

**EDAC INC** TORONTO, ONTARIO CANADA