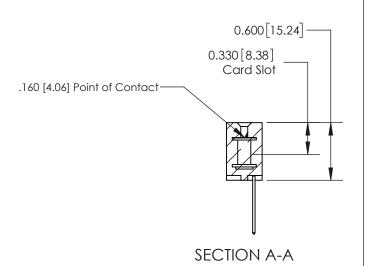

## **Contact Detail**

540-Wire Wrap .025 Sq.(0.64 Sq.) - Tail LG=.560(14.22) .156 [3.96] Contact Spacing x .200 [5.08] Row Spacing

THIS IS A C.A.D. GENERATED DRAWING DO NOT MAKE MANUAL REVISIONS TO MASTER.

ISSUE NUMBER

ORIGINAL

1

| 837/887 Series High Temp Card Edge Connector<br>Contact Bend Detail |                                                                                                                                    | ACAD REFERENCE NO. | 837 ENG MASTER   |               |
|---------------------------------------------------------------------|------------------------------------------------------------------------------------------------------------------------------------|--------------------|------------------|---------------|
|                                                                     |                                                                                                                                    | DRAWN: J.LEE       | DATE: OCT. 06/09 |               |
|                                                                     |                                                                                                                                    | CHECKED:           | DATE:            |               |
| EDAC INC                                                            | THESE DRAWINGS AND SPECIFICATIONS ARE THE PROPERTY OF EDAC INC.,AND SHALL NOT BE REPRODUCED,OR COPIED OR USED AS THE BASIS FOR THE | SCALE: NTS         | SHEET            | 2 <b>OF</b> 2 |
| TORONTO, ONTARIO CANADA                                             |                                                                                                                                    | DRAWING NUMBER     | •                | ISSUE         |
| YOUR CONNECTION TO QUALITY & SERVICE                                | MANUFACTURE OR SALE OF APPARATUS WITHOUT WRITTEN PERMISSION.                                                                       | 837 Assembly       |                  | 1             |