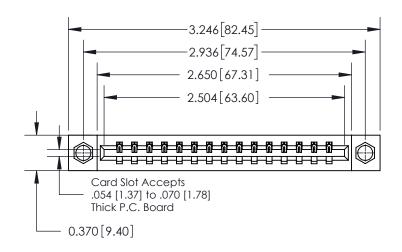

ISSUE NUMBER ORIGINAL

0.600 [15.24] 0.330[8.38] Card Slot .160 [4.06] Point of Contact **SECTION A-A** 

837/887 Series High Temp Card Edge Connector Part Number: 837-015-544-607

YOUR CONNECTION TO QUALITY & SERVICE