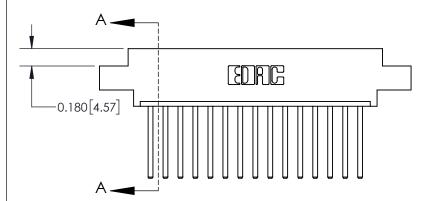

837 Assembly

**See Accompanying Page for:** 

**Contact Bend Details** 

ISSUE NUMBER

ORIGINAL

1

| 837/887 Series High Temp Card Edge Connector<br>Contact Bend Detail |                                                                                                                                     | ACAD REFERENCE NO. | 837 ENG MASTER   |               |
|---------------------------------------------------------------------|-------------------------------------------------------------------------------------------------------------------------------------|--------------------|------------------|---------------|
|                                                                     |                                                                                                                                     | DRAWN: J.LEE       | DATE: OCT. 06/09 |               |
|                                                                     |                                                                                                                                     | CHECKED:           | DATE:            |               |
| EDAC INC                                                            | THESE DRAWINGS AND SPECIFICATIONS ARE THE PROPERTY OF EDAC INC.,AND SHALL NOT BE REPRODUCED, OR COPIED OR USED AS THE BASIS FOR THE | SCALE: NTS         | SHEET            | 2 <b>OF</b> 2 |
| TORONTO, ONTARIO CANADA                                             |                                                                                                                                     | DRAWING NUMBER     |                  | ISSUE         |
| YOUR CONNECTION TO QUALITY & SERVICE WITHOUT WRITTEN PERMISSION.    |                                                                                                                                     | 837 Assembly       |                  | 1             |