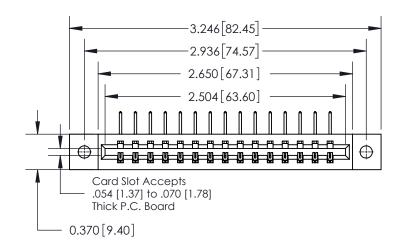

837/887 Series High Temp Card Edge Connector Part Number: 837-015-558-102

YOUR CONNECTION TO QUALITY & SERVICE

**EDAC INC** TORONTO, ONTARIO CANADA

THESE DRAWINGS AND SPECIFICATIONS ARE THE PROPERTY OF EDAC INC.,AND SHALL NOT BE REPRODUCED, OR COPIED OR USED AS THE BASIS FOR THE MANUFACTURE OR SALE OF APPARATUS WITHOUT WRITTEN PERMISSION.

DRAWN: J.LEE DATE: OCT. 06/09 CHECKED: DATE: OF 2 SCALE: NTS SHEET 1 DRAWING NUMBER **ISSUE** 837 Assembly

837 ENG MASTER

ACAD REFERENCE NO.

**See Accompanying Page for:** 

**Contact Bend Details** 

ISSUE NUMBER