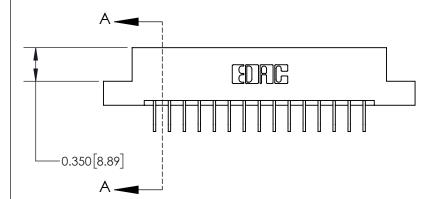

**Mounting Option** 

02-.128 (3.25) Dia. Mounting Holes

DRAWN: J.LEE DATE: OCT. 06/09 CHECKED: DATE: OF 2 SCALE: NTS SHEET 1 DRAWING NUMBER **ISSUE** 837 Assembly

837 ENG MASTER

ACAD REFERENCE NO.

**See Accompanying Page for:** 

**Contact Bend Details** 

ISSUE NUMBER