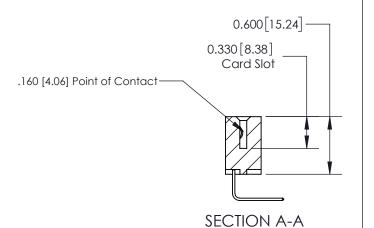

## **Contact Detail**

558-90 Degree Bend (Code 541 Contacts)

.156 [3.96] Contact Spacing x .200 [5.08] Row Spacing

THIS IS A C.A.D. GENERATED DRAWING DO NOT MAKE MANUAL REVISIONS TO MASTER.

ISSUE NUMBER

ORIGINAL

ORIGINAL

1

| 837/887 Series High Temp Card Edge Connector<br>Contact Bend Detail |                                                                                                                                                                                                   | ACAD REFERENCE NO. 837 EN |                  | 3 MASTER      |
|---------------------------------------------------------------------|---------------------------------------------------------------------------------------------------------------------------------------------------------------------------------------------------|---------------------------|------------------|---------------|
|                                                                     |                                                                                                                                                                                                   | DRAWN: J.LEE              | DATE: OCT. 06/09 |               |
|                                                                     |                                                                                                                                                                                                   | CHECKED:                  | DATE:            |               |
| TORONTO, ONTARIO                                                    | THESE DRAWINGS AND SPECIFICATIONS ARE THE PROPERTY OF EDAC INC., AND SHALL NOT BE REPRODUCED, OR COPIED OR USED AS THE BASIS FOR THE MANUFACTURE OR SALE OF APPARATUS WITHOUT WRITTEN PERMISSION. | SCALE: NTS                | SHEET            | 2 <b>OF</b> 2 |
|                                                                     |                                                                                                                                                                                                   | DRAWING NUMBER            | •                | ISSUE         |
| YOUR CONNECTION TO QUALITY & SERVICE                                |                                                                                                                                                                                                   | 837 Assembly              |                  | 1             |