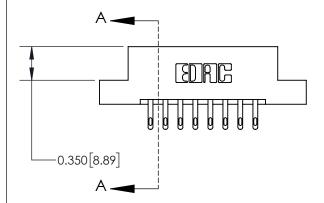

**Mounting Option** 

02-.128 (3.25) Dia. Mounting Holes

## **Contact Detail**

500-Wire Hole .050x.025(1.27x0.64) - Tail LG=.260(6.60) .156 [3.96] Contact Spacing x .200 [5.08] Row Spacing





**See Accompanying Page for:** 

**Contact Bend Details** 

THIS IS A C.A.D. GENERATED DRAWING DO NOT MAKE MANUAL REVISIONS TO MASTER.



ISSUE NUMBER ORIGINAL

1



| 837/887 Series High Temp Card Edge Connector |
|----------------------------------------------|
| Part Number: 837-016-500-202                 |

YOUR CONNECTION TO QUALITY & SERVICE

**EDAC INC** TORONTO, ONTARIO CANADA

THESE DRAWINGS AND SPECIFICATIONS ARE THE PROPERTY OF EDAC INC.,AND SHALL NOT BE REPRODUCED, OR COPIED OR USED AS THE BASIS FOR THE MANUFACTURE OR SALE OF APPARATUS WITHOUT WRITTEN PERMISSION.

| ACAD REFERENCE NO. 837 ENG MASTE |                  |  |  |
|----------------------------------|------------------|--|--|
| DRAWN: J.LEE                     | DATE: OCT. 06/09 |  |  |
| CHECKED: