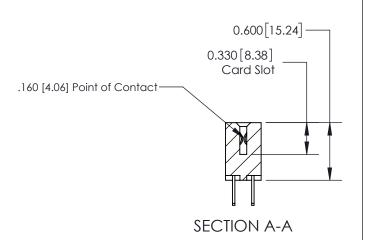

## **Contact Detail**

500-Wire Hole .050x.025(1.27x0.64) - Tail LG=.260(6.60) .156 [3.96] Contact Spacing x .200 [5.08] Row Spacing

**See Accompanying Page for:** 

**Contact Bend Details** 

THIS IS A C.A.D. GENERATED DRAWING DO NOT MAKE MANUAL REVISIONS TO MASTER.