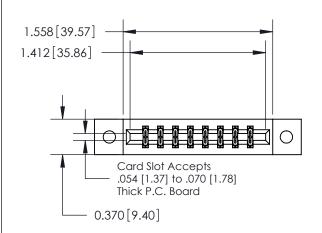

## **Contact Detail**

500-Wire Hole .050x.025(1.27x0.64) - Tail LG=.260(6.60) .156 [3.96] Contact Spacing x .200 [5.08] Row Spacing

**See Accompanying Page for:** 

**Contact Bend Details** 

THIS IS A C.A.D. GENERATED DRAWING DO NOT MAKE MANUAL REVISIONS TO MASTER.