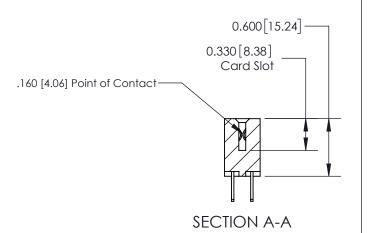

## **Contact Detail**

500-Wire Hole .050x.025(1.27x0.64) - Tail LG=.260(6.60) .156 [3.96] Contact Spacing x .200 [5.08] Row Spacing

**See Accompanying Page for: Contact Bend Details** 

DO NOT MAKE MANUAL REVISIONS TO MASTER.