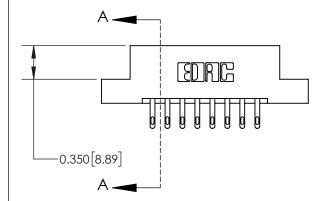

**Mounting Option** 

08-#4-40 Unified Threaded Inserts

## **Contact Detail**

500-Wire Hole .050x.025(1.27x0.64) - Tail LG=.260(6.60) .156 [3.96] Contact Spacing x .200 [5.08] Row Spacing

**See Accompanying Page for: Contact Bend Details** 

DO NOT MAKE MANUAL REVISIONS TO MASTER.