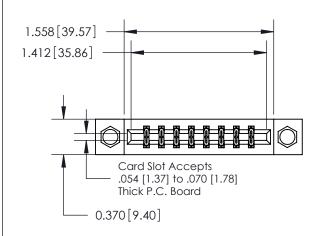

**Mounting Option** 

08-#4-40 Unified Threaded Inserts

## **Contact Detail**

500-Wire Hole .050x.025(1.27x0.64) - Tail LG=.260(6.60) .156 [3.96] Contact Spacing x .200 [5.08] Row Spacing

**See Accompanying Page for: Contact Bend Details** 

DO NOT MAKE MANUAL REVISIONS TO MASTER.