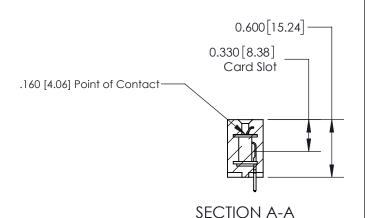

## **Contact Detail**

521-P.C. Tail .025 Sq.(0.64 Sq.) - Tail LG=.150(3.81) .156 [3.96] Contact Spacing x .200 [5.08] Row Spacing

-3.402[86.41]--3.092[78.54]-2.806 [71.27] -2.660 [67.56] Card Slot Accepts .054 [1.37] to .070 [1.78] Thick P.C. Board 0.370 [9.40]

THIS IS A C.A.D. GENERATED DRAWING DO NOT MAKE MANUAL REVISIONS TO MASTER.

ISSUE NUMBER ORIGINAL

**See Accompanying Page for:** 

**Contact Bend Details** 

| 837/887 Series High Temp Card Edge Connector |
|----------------------------------------------|
| Part Number: 837-016-521-603                 |