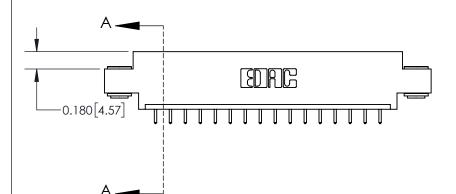

**Mounting Option** 

03-.116 (2.95) I.D. Floating Eyelets

## **Contact Detail**

521-P.C. Tail .025 Sq.(0.64 Sq.) - Tail LG=.150(3.81) .156 [3.96] Contact Spacing x .200 [5.08] Row Spacing

-3.402[86.41]--3.092[78.54]-2.806 [71.27] -2.660 [67.56] Card Slot Accepts .054 [1.37] to .070 [1.78] Thick P.C. Board 0.370 [9.40]

THIS IS A C.A.D. GENERATED DRAWING DO NOT MAKE MANUAL REVISIONS TO MASTER.

ISSUE NUMBER ORIGINAL

**See Accompanying Page for:** 

**Contact Bend Details** 

| 837/887 Series High Temp Card Edge Connector |
|----------------------------------------------|
| Part Number: 837-016-521-603                 |