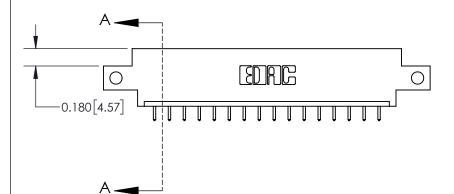

**Mounting Option** 

12-.128 (3.25) Dia. Side Mounting Holes

## **Contact Detail**

521-P.C. Tail .025 Sq.(0.64 Sq.) - Tail LG=.150(3.81) .156 [3.96] Contact Spacing x .200 [5.08] Row Spacing

> -3.402[86.41] 2.806 [71.27] -2.660 [67.56] -Card Slot Accepts .054 [1.37] to .070 [1.78] Thick P.C. Board 0.370 [9.40]

THIS IS A C.A.D. GENERATED DRAWING DO NOT MAKE MANUAL REVISIONS TO MASTER.

ORIGINAL

837/887 Series High Temp Card Edge Connector Part Number: 837-016-521-612

YOUR CONNECTION TO QUALITY & SERVICE

**EDAC INC** TORONTO, ONTARIO CANADA