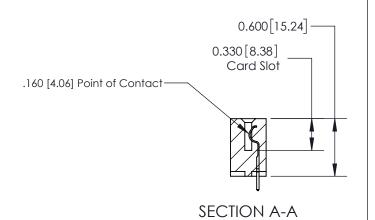

## **Contact Detail**

521-P.C. Tail .025 Sq.(0.64 Sq.) - Tail LG=.150(3.81) .156 [3.96] Contact Spacing x .200 [5.08] Row Spacing

> -3.402[86.41] 2.806 [71.27] -2.660 [67.56] -Card Slot Accepts .054 [1.37] to .070 [1.78] Thick P.C. Board 0.370 [9.40]