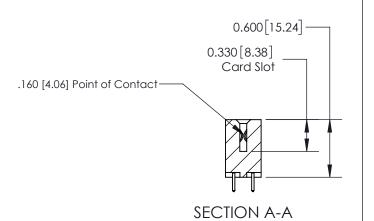

## **Contact Detail**

521-P.C. Tail .025 Sq.(0.64 Sq.) - Tail LG=.150(3.81) .156 [3.96] Contact Spacing x .200 [5.08] Row Spacing

**See Accompanying Page for:** 

**Contact Bend Details** 

THIS IS A C.A.D. GENERATED DRAWING DO NOT MAKE MANUAL REVISIONS TO MASTER.