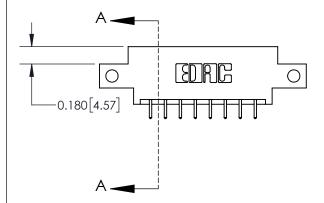

**Mounting Option** 

12-.128 (3.25) Dia. Side Mounting Holes

## **Contact Detail**

521-P.C. Tail .025 Sq.(0.64 Sq.) - Tail LG=.150(3.81) .156 [3.96] Contact Spacing x .200 [5.08] Row Spacing





**See Accompanying Page for:** 

**Contact Bend Details** 

THIS IS A C.A.D. GENERATED DRAWING DO NOT MAKE MANUAL REVISIONS TO MASTER.



ISSUE NUMBER

ORIGINAL

1



| 837/887 Series High Temp Card Edge Connector |
|----------------------------------------------|
| Part Number: 837-016-521-812                 |

YOUR CONNECTION TO QUALITY & SERVICE

**EDAC INC** TORONTO, ONTARIO CANADA

THESE DRAWINGS AND SPECIFICATIONS ARE THE PROPERTY OF EDAC INC., AND SHALL NOT BE REPRODUCED, OR COPIED OR USED AS THE BASIS FOR THE MANUFACTURE OR SALE OF APPARATUS WITHOUT WRITTEN PERMISSION.

| ACAD REFERENCE NO. | RENCE NO. 837 ENG MASTER |  |  |
|--------------------|--------------------------|--|--|
| DRAWN: J.LEE       | DATE: OCT. 06/09         |  |  |
| CHECKED:           | DATE: