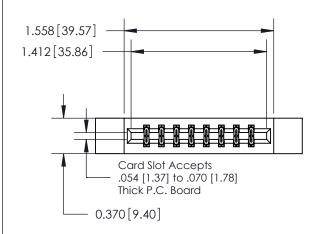

## **Contact Detail**

521-P.C. Tail .025 Sq.(0.64 Sq.) - Tail LG=.150(3.81) .156 [3.96] Contact Spacing x .200 [5.08] Row Spacing

**See Accompanying Page for:** 

**Contact Bend Details** 

THIS IS A C.A.D. GENERATED DRAWING DO NOT MAKE MANUAL REVISIONS TO MASTER.