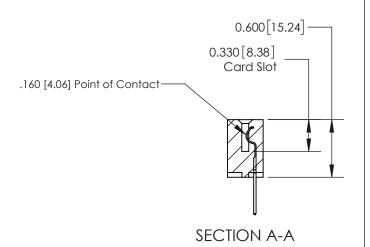

## **Contact Detail**

523-P.C. Tail .025 Sq.(0.64 Sq.) - Tail LG=.390(9.91)

.156 [3.96] Contact Spacing x .200 [5.08] Row Spacing

THIS IS A C.A.D. GENERATED DRAWING DO NOT MAKE MANUAL REVISIONS TO MASTER.

ISSUE NUMBER ORIGINAL

**See Accompanying Page for:** 

**Contact Bend Details** 

| 837/887 Series High Temp Card Edge Connector |
|----------------------------------------------|
| Part Number: 837-016-523-108                 |