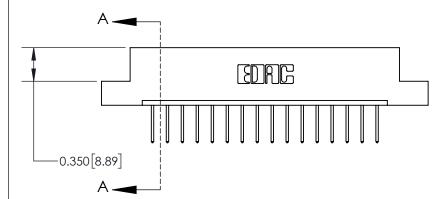

**Mounting Option** 

08-#4-40 Unified Threaded Inserts

## **Contact Detail**

523-P.C. Tail .025 Sq.(0.64 Sq.) - Tail LG=.390(9.91)

.156 [3.96] Contact Spacing x .200 [5.08] Row Spacing

THIS IS A C.A.D. GENERATED DRAWING DO NOT MAKE MANUAL REVISIONS TO MASTER.

ISSUE NUMBER ORIGINAL

**See Accompanying Page for:** 

**Contact Bend Details** 

| 837/887 Series High Temp Card Edge Connector |
|----------------------------------------------|
| Part Number: 837-016-523-108                 |