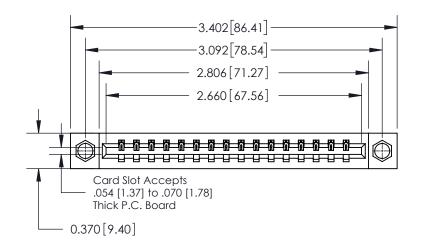

**Mounting Option** 

08-#4-40 Unified Threaded Inserts

## **Contact Detail**

523-P.C. Tail .025 Sq.(0.64 Sq.) - Tail LG=.390(9.91)

.156 [3.96] Contact Spacing x .200 [5.08] Row Spacing

THIS IS A C.A.D. GENERATED DRAWING DO NOT MAKE MANUAL REVISIONS TO MASTER.

ISSUE NUMBER ORIGINAL

**See Accompanying Page for:** 

**Contact Bend Details** 

| 837/887 Series High Temp Card Edge Connector |
|----------------------------------------------|
| Part Number: 837-016-523-108                 |