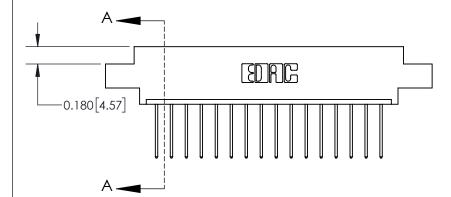

ISSUE NUMBER ORIGINAL

0.600 [15.24] 0.330[8.38] Card Slot .160 [4.06] Point of Contact **SECTION A-A** 

ISSUE NUMBER

ORIGINAL

1

| 837/887 Series High Temp Card Edge Connector<br>Contact Bend Detail |                                                                                                                                    | ACAD REFERENCE NO. | 837 ENG MASTER   |               |
|---------------------------------------------------------------------|------------------------------------------------------------------------------------------------------------------------------------|--------------------|------------------|---------------|
|                                                                     |                                                                                                                                    | DRAWN: J.LEE       | DATE: OCT. 06/09 |               |
|                                                                     |                                                                                                                                    | CHECKED:           | DATE:            |               |
| EDAC INC                                                            | THESE DRAWINGS AND SPECIFICATIONS ARE THE PROPERTY OF EDAC INC.,AND SHALL NOT BE REPRODUCED,OR COPIED OR USED AS THE BASIS FOR THE | SCALE: NTS         | SHEET            | 2 <b>OF</b> 2 |
| TORONTO, ONTARIO CANADA                                             |                                                                                                                                    | DRAWING NUMBER     | •                | ISSUE         |
| YOUR CONNECTION TO QUALITY & SERVICE                                | MANUFACTURE OR SALE OF APPARATUS WITHOUT WRITTEN PERMISSION.                                                                       | 837 Assembly       |                  | 1             |