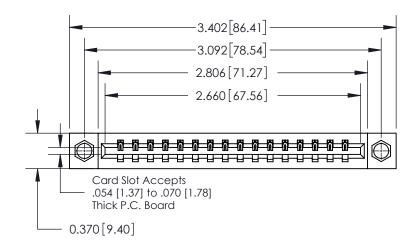

## **Contact Detail**

540-Wire Wrap .025 Sq.(0.64 Sq.) - Tail LG=.560(14.22)

.156 [3.96] Contact Spacing x .200 [5.08] Row Spacing

THIS IS A C.A.D. GENERATED DRAWING DO NOT MAKE MANUAL REVISIONS TO MASTER.

ISSUE NUMBER ORIGINAL

0.600 [15.24] 0.330[8.38] Card Slot .160 [4.06] Point of Contact **SECTION A-A** 

## **See Accompanying Page for:**

**Contact Bend Details** 

837/887 Series High Temp Card Edge Connector Part Number: 837-016-540-607

**EDAC INC** TORONTO, ONTARIO CANADA

THESE DRAWINGS AND SPECIFICATIONS ARE THE PROPERTY OF EDAC INC.,AND SHALL NOT BE REPRODUCED, OR COPIED OR USED AS THE BASIS FOR THE MANUFACTURE OR SALE OF APPARATUS WITHOUT WRITTEN PERMISSION.