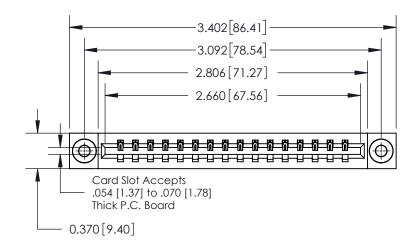

**Mounting Option** 

03-.116 (2.95) I.D. Floating Eyelets

ISSUE NUMBER ORIGINAL

**See Accompanying Page for: Contact Bend Details** 

Part Number: 837-016-541-103 **EDAC INC** 

YOUR CONNECTION TO QUALITY & SERVICE

TORONTO, ONTARIO CANADA

837/887 Series High Temp Card Edge Connector