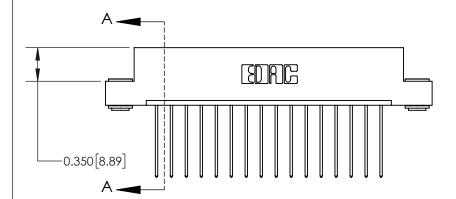

## **Contact Detail**

541-Wire Wrap .025 Sq.(0.64 Sq.) - Tail LG=.750(19.05) .156 [3.96] Contact Spacing x .200 [5.08] Row Spacing

THIS IS A C.A.D. GENERATED DRAWING DO NOT MAKE MANUAL REVISIONS TO MASTER.

ISSUE NUMBER ORIGINAL

**See Accompanying Page for: Contact Bend Details** 

Part Number: 837-016-541-103 **EDAC INC** 

YOUR CONNECTION TO QUALITY & SERVICE

TORONTO, ONTARIO CANADA

837/887 Series High Temp Card Edge Connector