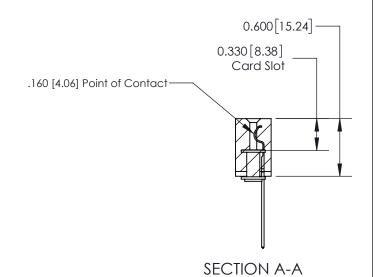

ISSUE NUMBER

ORIGINAL

1

| 837/887 Series High Temp Card Edge Connector<br>Contact Bend Detail |                                                                  | ACAD REFERENCE NO. | 837 ENG MASTER   |       |
|---------------------------------------------------------------------|------------------------------------------------------------------|--------------------|------------------|-------|
|                                                                     |                                                                  | DRAWN: J.LEE       | DATE: OCT. 06/09 |       |
|                                                                     |                                                                  | CHECKED:           | DATE:            |       |
| EDAC INC THESE DRAWINGS AND SPECIFICATIONS                          | SCALE: NTS                                                       | SHEET              | 2 <b>OF</b> 2    |       |
| TORONTO, ONTARIO CANADA                                             | OR USED AS THE BASIS FOR THE<br>MANUFACTURE OR SALE OF APPARATUS | DRAWING NUMBER     | •                | ISSUE |
| YOUR CONNECTION TO QUALITY & SERVICE                                |                                                                  | 837 Assembly       |                  | 1     |