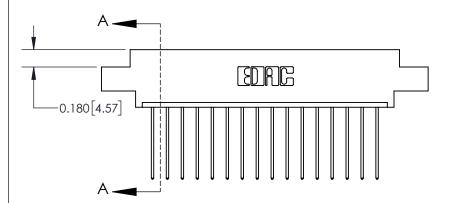

## **Contact Detail**

541-Wire Wrap .025 Sq.(0.64 Sq.) - Tail LG=.750(19.05) .156 [3.96] Contact Spacing x .200 [5.08] Row Spacing

THIS IS A C.A.D. GENERATED DRAWING DO NOT MAKE MANUAL REVISIONS TO MASTER.

ISSUE NUMBER ORIGINAL

**See Accompanying Page for:** 

**Contact Bend Details** 

837/887 Series High Temp Card Edge Connector Part Number: 837-016-541-604

YOUR CONNECTION TO QUALITY & SERVICE

**EDAC INC** TORONTO, ONTARIO CANADA