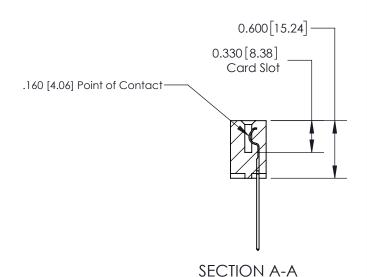

837 ENG MASTER

ACAD REFERENCE NO.

ISSUE NUMBER

ORIGINAL

1

| 837/887 Series High Temp Co | ACAD REFERENCE NO.                                                                                                                                                                               | 837 ENG MASTER |                  |               |  |
|-----------------------------|--------------------------------------------------------------------------------------------------------------------------------------------------------------------------------------------------|----------------|------------------|---------------|--|
| Contact Bend Detail         | ara Lago Cormocron                                                                                                                                                                               | DRAWN: J.LEE   | DATE: OCT. 06/09 |               |  |
| Contact bend Detail         |                                                                                                                                                                                                  | CHECKED:       | DATE:            | DATE:         |  |
| TORONTO, ONTARIO CANADA     | THESE DRAWINGS AND SPECIFICATIONS ARE THE PROPERTY OF EDAC INC.,AND SHALL NOT BE REPRODUCED, OR COPIED OR USED AS THE BASIS FOR THE MANUFACTURE OR SALE OF APPARATUS WITHOUT WRITTEN PERMISSION. | SCALE: NTS     | SHEET            | 2 <b>OF</b> 2 |  |
|                             |                                                                                                                                                                                                  | DRAWING NUMBER |                  | ISSUE         |  |
|                             |                                                                                                                                                                                                  | 837 Assembly   |                  | 1             |  |