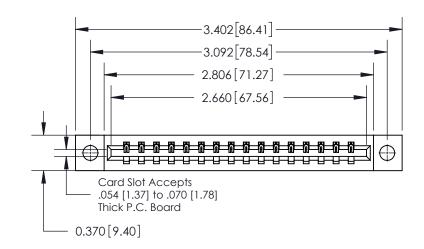

**Mounting Option** 

04-.156 (3.96) Dia. Mounting Holes

ISSUE NUMBER ORIGINAL

**See Accompanying Page for:** 

**Contact Bend Details** 

837/887 Series High Temp Card Edge Connector Part Number: 837-016-541-604

YOUR CONNECTION TO QUALITY & SERVICE

**EDAC INC** TORONTO, ONTARIO CANADA