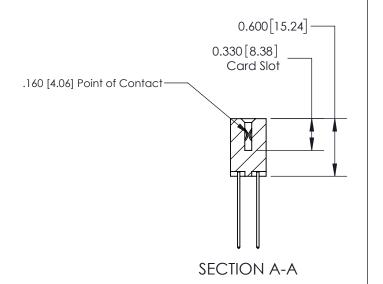

ISSUE NUMBER

ORIGINAL

1

| 837/887 Series High Temp Card Edge Connector<br>Contact Bend Detail |                                                                                       | ACAD REFERENCE NO. | 837 ENG MASTER   |               |
|---------------------------------------------------------------------|---------------------------------------------------------------------------------------|--------------------|------------------|---------------|
|                                                                     |                                                                                       | DRAWN: J.LEE       | DATE: OCT. 06/09 |               |
|                                                                     |                                                                                       | CHECKED:           | DATE:            |               |
| EDAC INC                                                            | TORONTO, ONTARIO  ARE THE PROPERTY OF EDAC INC.,AND SHALL NOT BE REPRODUCED,OR COPIED | SCALE: NTS         | SHEET            | 2 <b>OF</b> 2 |
|                                                                     |                                                                                       | DRAWING NUMBER     | •                | ISSUE         |
| MANUFACTUR                                                          | MANUFACTURE OR SALE OF APPARATUS WITHOUT WRITTEN PERMISSION.                          | 837 Assembly       |                  | 1             |