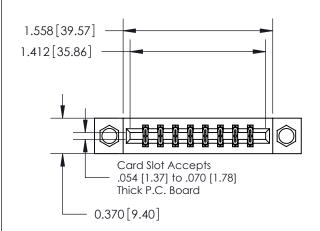

## **Mounting Option**

07-M3-0.5 Metric Threaded Inserts

## **Contact Detail**

541-Wire Wrap .025 Sq.(0.64 Sq.) - Tail LG=.750(19.05) .156 [3.96] Contact Spacing x .200 [5.08] Row Spacing

**See Accompanying Page for:** 

**Contact Bend Details** 

THIS IS A C.A.D. GENERATED DRAWING DO NOT MAKE MANUAL REVISIONS TO MASTER.

ISSUE NUMBER

ORIGINAL

837/887 Series High Temp Card Edge Connector Part Number: 837-016-541-807

**EDAC INC** TORONTO, ONTARIO CANADA

THESE DRAWINGS AND SPECIFICATIONS ARE THE PROPERTY OF EDAC INC.,AND SHALL NOT BE REPRODUCED, OR COPIED OR USED AS THE BASIS FOR THE MANUFACTURE OR SALE OF APPARATUS WITHOUT WRITTEN PERMISSION.