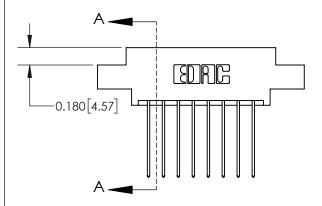

ISSUE NUMBER

ORIGINAL

837/887 Series High Temp Card Edge Connector Part Number: 837-016-541-807

**EDAC INC** TORONTO, ONTARIO CANADA

THESE DRAWINGS AND SPECIFICATIONS ARE THE PROPERTY OF EDAC INC.,AND SHALL NOT BE REPRODUCED, OR COPIED OR USED AS THE BASIS FOR THE MANUFACTURE OR SALE OF APPARATUS WITHOUT WRITTEN PERMISSION.