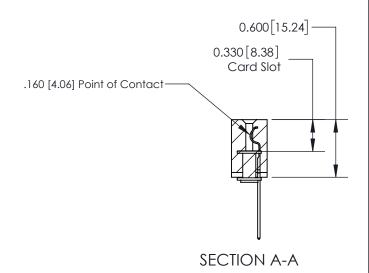

## **Contact Detail**

542-Wire Wrap .025 Sq.(0.64 Sq.) - Tail LG=.645(16.38) .156 [3.96] Contact Spacing x .200 [5.08] Row Spacing

> -3.402[86.41]--3.092[78.54]-2.806 [71.27] -2.660 [67.56] Card Slot Accepts .054 [1.37] to .070 [1.78] Thick P.C. Board 0.370 [9.40]