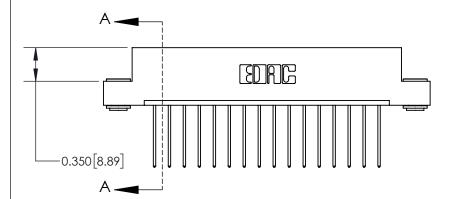

**Mounting Option** 

03-.116 (2.95) I.D. Floating Eyelets

## **Contact Detail**

542-Wire Wrap .025 Sq.(0.64 Sq.) - Tail LG=.645(16.38) .156 [3.96] Contact Spacing x .200 [5.08] Row Spacing

> -3.402[86.41]--3.092[78.54]-2.806 [71.27] -2.660 [67.56] Card Slot Accepts .054 [1.37] to .070 [1.78] Thick P.C. Board 0.370 [9.40]