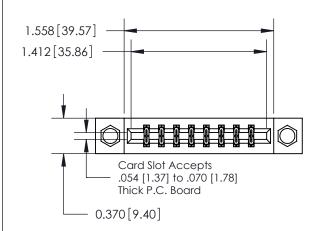

ISSUE NUMBER

ORIGINAL

837/887 Series High Temp Card Edge Connector Part Number: 837-016-542-207

**EDAC INC** TORONTO, ONTARIO CANADA

THESE DRAWINGS AND SPECIFICATIONS ARE THE PROPERTY OF EDAC INC.,AND SHALL NOT BE REPRODUCED, OR COPIED OR USED AS THE BASIS FOR THE MANUFACTURE OR SALE OF APPARATUS WITHOUT WRITTEN PERMISSION.