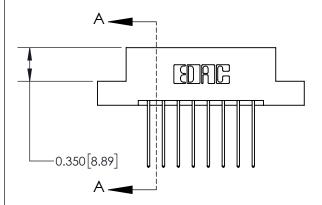

ISSUE NUMBER

ORIGINAL

837/887 Series High Temp Card Edge Connector Part Number: 837-016-542-207

**EDAC INC** TORONTO, ONTARIO CANADA

THESE DRAWINGS AND SPECIFICATIONS ARE THE PROPERTY OF EDAC INC.,AND SHALL NOT BE REPRODUCED, OR COPIED OR USED AS THE BASIS FOR THE MANUFACTURE OR SALE OF APPARATUS WITHOUT WRITTEN PERMISSION.