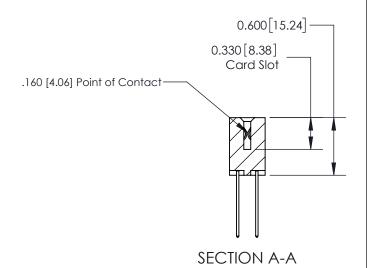

ISSUE NUMBER

ORIGINAL

837/887 Series High Temp Card Edge Connector Part Number: 837-016-542-207

**EDAC INC** TORONTO, ONTARIO CANADA

THESE DRAWINGS AND SPECIFICATIONS ARE THE PROPERTY OF EDAC INC.,AND SHALL NOT BE REPRODUCED, OR COPIED OR USED AS THE BASIS FOR THE MANUFACTURE OR SALE OF APPARATUS WITHOUT WRITTEN PERMISSION.