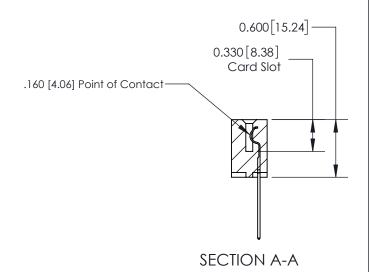

## **Contact Detail**

542-Wire Wrap .025 Sq.(0.64 Sq.) - Tail LG=.645(16.38) .156 [3.96] Contact Spacing x .200 [5.08] Row Spacing

-3.402[86.41] -3.092[78.54]-2.806 [71.27] -2.660 [67.56] Card Slot Accepts .054 [1.37] to .070 [1.78] Thick P.C. Board 0.370 [9.40]