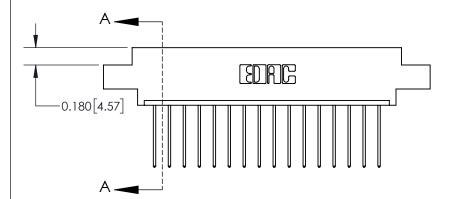

## **Contact Detail**

542-Wire Wrap .025 Sq.(0.64 Sq.) - Tail LG=.645(16.38) .156 [3.96] Contact Spacing x .200 [5.08] Row Spacing

-3.402[86.41] -3.092[78.54]-2.806 [71.27] -2.660 [67.56] Card Slot Accepts .054 [1.37] to .070 [1.78] Thick P.C. Board 0.370 [9.40]